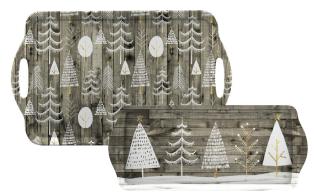

40.1 x 29.8cm/15.7 x 11.7in 064

wooden white christmas - 8978

© 2018 World Art Group by Grace Popp

placemat (set of 4) (s)

40.1 x 29.8cm/15.7 x 11.7in 064

placemat (set of 4) (s)

40.1 x 29.8cm/15.7 x 11.7in

sandwich tray 38.5 x 16.5cm/15.1 x 6.5in 941

wooden white christmas – 8978 © 2018 World Art Group by Grace Popp

large tray 48 x 29.5cm/18.9 x 11.6in 951

sandwich tray 38.5 x 16.5cm/15.1 x 6.5in 941

large tray 48 x 29.5cm/18.9 x 11.6in 951