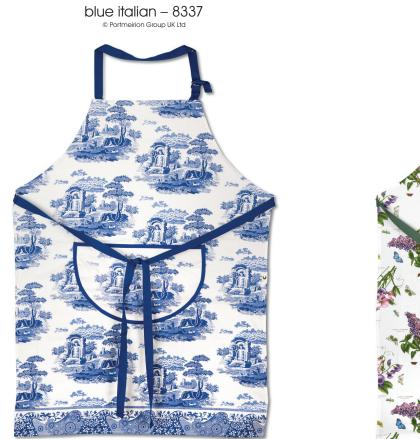

double oven glove 18 x 88cm/7 x 35in 23, 26 8013 503

© Portmeirion Group UK Ltd

blue italian - 8337

© Portmeirion Group UK Ltd

napkins (4) 45 x 45cm/18 x 18in 8337 507

- hat

Jos B

double oven glove 18 x 88cm/7 x 35in 8337 503

# textiles cotton aprons

cotton apron 70 x 95cm/27.5 x 37.5in 8337 502

cotton apron 70 x 95cm/27.5 x 37.5in 8013 502

cotton apron 70 x 95cm/27.5 x 37.5in 8013 502

cotton apron 70 x 95cm/27.5 x 37.5in 8038 502

#### Textiles Collection

| CODE | DESIGN                | 503                  | 507                 | 516         | 504          | 502             | 512             | 505          | 506                     | 515      |
|------|-----------------------|----------------------|---------------------|-------------|--------------|-----------------|-----------------|--------------|-------------------------|----------|
|      |                       | double<br>oven glove | set of<br>4 napkins | tea<br>cosy | tea<br>towel | cotton<br>apron | cotton<br>apron | pvc<br>apron | children's<br>pvc apron | gauntlet |
| 8972 | Blue Italian          | •                    | •                   | •           | •            | •               |                 |              |                         | ٠        |
| 8930 | Botanic Garden        | ٠                    | ٠                   | •           | •            | •               |                 | •            |                         | ٠        |
| 8739 | Botanic Garden Chintz | ٠                    | ٠                   |             | •            | ٠               |                 |              |                         | ٠        |
| 8829 | The Holly and The Ivy | •                    |                     |             | •            | •               |                 | •            |                         |          |
| 8739 | Wrendale Designs      | •                    |                     | •           | •            |                 | •               | •            | •                       | •        |
| 8892 | Wrendale Hare         | •                    |                     |             | •            |                 |                 |              |                         |          |
| 8893 | Wrendale Owl          | •                    |                     |             | •            |                 |                 |              |                         |          |
| 8894 | Wrendale Pheasant     | ٠                    |                     |             | •            |                 |                 |              |                         |          |