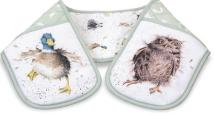

064

wrendale hare - 8892

© Wrendale Designs

wrendale owl - 8893 © Wrendale Designs

placemat (set of 6) (s) 30.5 x 23cm/12 x 9in 056

placemat (set of 6) (m)

30.5 x 23cm/12 x 9in

056

placemat (set of 4) (m) 31cm/12.25in 234

placemat (set of 4) (s) 40.1 x 29.8cm/15.7 x 11.7in 064

wrendale - 8739

© Wrendale Designs

placemat (set of 4) (s)

40.1 x 29.8cm/15.7 x 11.7in 064

botanic garden - 8013