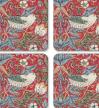

E. & O. E. Jan 2019

30.5 x 23cm/12 x 9in 054

strawberry thief brown - 8744V © Reproduced courtesy of Morris & Co.

MORRIS & C pimpernel

coaster (set of 6) (s) 10.5cm/4in 026

coaster (set of 6) (m)

10.5cm/4in

026

coaster (set of 6) (m)

10.5cm/4in 026

coaster (set of 6) (s)

10.5cm/4in

026

056

MORRIS & C