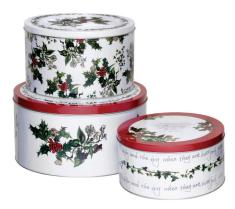

## the holly and the ivy – 8038N $_{\odot}$ Portmeirion Group UK Ltd

large tin – D:26.5 x H:14cm/D:10.4in x H:5.5in medium tin – D:21.8 x H:13cm/D:8.5in x H:5.1in small tin – D:20 x H:10cm/D:7.8in x H:4in 883