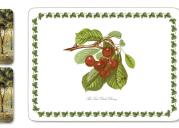

40.1 x 29.8cm/15.7 x 11.7in 064

summer ride - 8829

original artwork © Danhui Nai, licensed by Wild Apple

placemat (set of 4) (m)

40.1 x 29.8cm/15.7 x 11.7in 064

the holly & the ivy - 8038V

© Portmeirion Group UK Limited