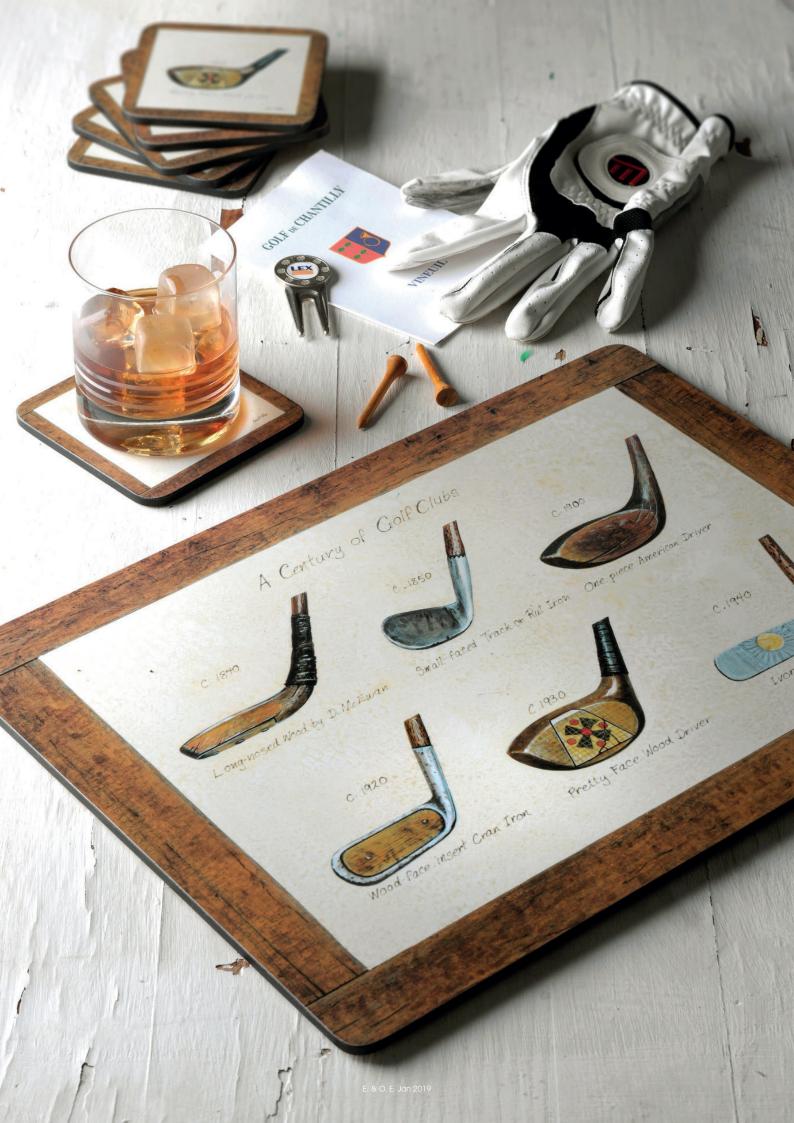

history of golf - 8900

© Arnie Fisk / Art in Motion

Retereter

.....

coaster (set of 6) (m)

10.5cm/4in 026

Kunner

Set 1