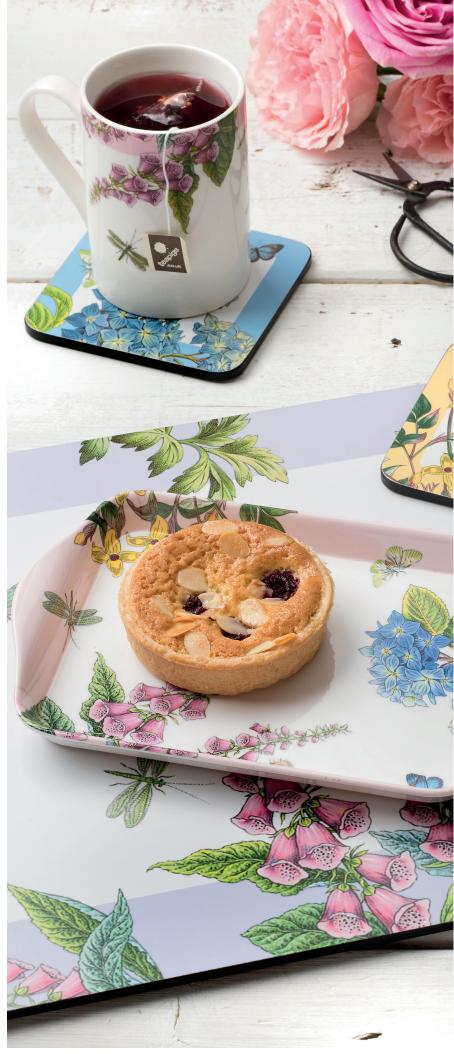

## trays

Strong, robust and durable, Pimpernel's trays are not only hardwearing, but also beautiful. Featuring a variety of decorative designs and available in many different sizes, Pimpernel's trays will suit any occasion from afternoon tea to dinner parties. These trays are also dishwasher safe.

Pimpernel's lap trays are also a great addition to any busy home, with a bean bag base allowing the tray to be balanced easily on the lap – perfect for TV dinners and breakfast in bed. Wipe clean with a damp cloth.

handled tray 38.5 x 23.4cm/15.1 x 9.25in **sweet pea** X0019718960

handled tray 38.5 x 23.4cm/15.1 x 9.25in **lily flowered azalea** X0019718961

© Portmeirion Group UK Limited

lap tray 39.3 x 24.3cm/15 x 9.5in **foxglove** BGJASR002