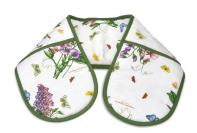

## pimpernel.

textiles

Pimpernel's textile collection offers a selection of functional kitchen accessories for the home that are designed to coordinate perfectly with some of Portmeirion, Spode and Royal Worcester's iconic tableware designs. The collection includes an array of textiles, including heat resistant oven gloves, easy-to-clean napkins, warming tea cosies, tea towels and comfortably fitting aprons.

double oven glove 18 x 88cm/7 x 35in 23, 26 8013 503

© Portmeirion Group UK Ltd

blue italian - 8337

© Portmeirion Group UK Ltd

napkins (4) 45 x 45cm/18 x 18in 8337 507

- hat

Jos B

double oven glove 18 x 88cm/7 x 35in 8337 503