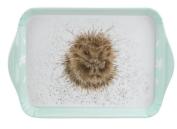

wrendale hedgehog - 8889 © Wrendale Designs

scatter tray 21 x 14cm/8.3 x 5.5in 961