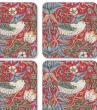

E. & O. E. Jan 2019

30.5 x 23cm/12 x 9in 054

strawberry thief brown - 8744V © Reproduced courtesy of Morris & Co.

MORRIS & C pimpernel

coaster (set of 6) (s) 10.5cm/4in 026

coaster (set of 6) (m)

10.5cm/4in

026

coaster (set of 6) (m)

10.5cm/4in 026

coaster (set of 6) (s)

10.5cm/4in

026

056

MORRIS & C

pimpernel

026

placemat (set of 6) (s) 30.5 x 23cm/12 x 9in 056

placemat (set of 6) (s)

30.5 x 23cm/12 x 9in 056

いいいはすいいいいはすい

riteri Cariteri Cariteri

placemat (set of 6) & 6 FREE coasters