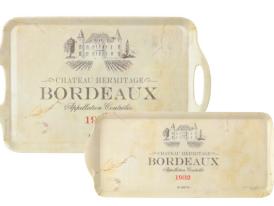

CHATEAU HERMITAGE BORDEAUX

1932

Nº 00577

placemat (set of 6) (s)

30.5 x 23cm/12 x 9in 056

placemat (set of 6) (s)

30.5 x 23cm/12 x 9in 056

placemat (set of 6) (m)