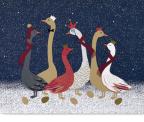

951

sandwich tray 38.5 x 16.5cm/15.1 x 6.5in 941

large handled tray 48 x 29.5cm/18.9 x 11.6in 951

sara miller – christmas geese – 8946

© Sara Miller London

large handled tray 48 x 29.5cm/18.9 x 11.6in 951

strawberry thief - brown - 8744 MORRIS & C © Reproduced courtesy of Morris & Co pimp<sup>te</sup>rnel.