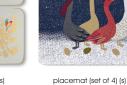

026

placemat (set of 4) (s) 30.5 x 23cm/12 x 9in

064

40.1 x 29.8cm/15.7 x 11.7in

placemat (set of 4) (s) 29.4 x 29.4cm/11.5 x 11.5in 074

054

placemat (set of 4) (s) 40.1 x 29.8cm/15.7 x 11.7in 064

sara miller – christmas penguin – 8945

© Sara Miller London

sara miller – chelsea collection – 8922

© Sara Miller London

sara miller - etched leaves (navy) - 8918 © Sara Miller London

placemat (set of 4) (s) 40.1 x 29.8cm/15.7 x 11.7in 064

placemat (set of 4) (s) 30.5 x 23cm/12 x 9in 054