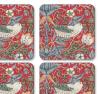

E. & O. E. Jan 2019

30.5 x 23cm/12 x 9in 054

strawberry thief brown - 8744V © Reproduced courtesy of Morris & Co.

MORRIS & C pimpernel

coaster (set of 6) (s) 10.5cm/4in 026

coaster (set of 6) (m)

10.5cm/4in

026

coaster (set of 6) (m)

10.5cm/4in 026

coaster (set of 6) (s)

10.5cm/4in

026

056

MORRIS & C

pimpernel

026

placemat (set of 6) (s) 30.5 x 23cm/12 x 9in 056

placemat (set of 6) (s)

30.5 x 23cm/12 x 9in 056

いいいはすいいいいはすい

riteri Cariteri Cariteri

placemat (set of 6) & 6 FREE coasters