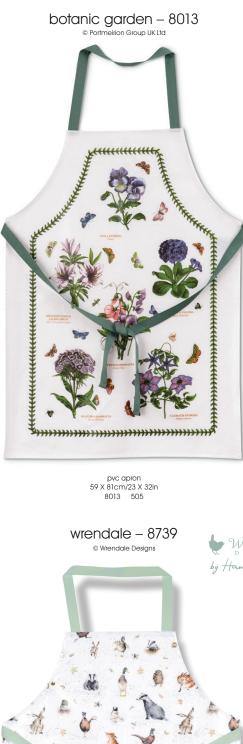

## pvc aprons

pvc apron 59 X 81cm/23 X 32in 8038 505

wrendale – 8739 © Wrendale Designs

by Hannah Dale

children's pvc apron 41 X 50cm/16 X 19.75in 8739 506

gauntlets

blue italian – 8337 © Portmeirion Group UK Ltd

gauntlet 36.5 x 19.5cm/14.3 x 7.7in 8337 515 botanic garden – 8013 © Portmeirion Group UK Ltd

gauntlet 36.5 x 19.5cm/14.3 x 7.7in 8013 515

004 small handled tray 38cm x 28cm/15in x 11in

005 medium handled tray 44.9cm x 32.5cm/17.7in x 12.8in