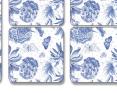

botanic garden - 8013 © Portmeirion Group UK Limited

coaster (set of 6) (s) 10.5cm/4in 026

placemat (set of 6) (m) 30.5 x 23cm/12 x 9in 056

ktetter

coaster (set of 6) (m) 10.5cm/4in 026

botanic garden terrace - 8940