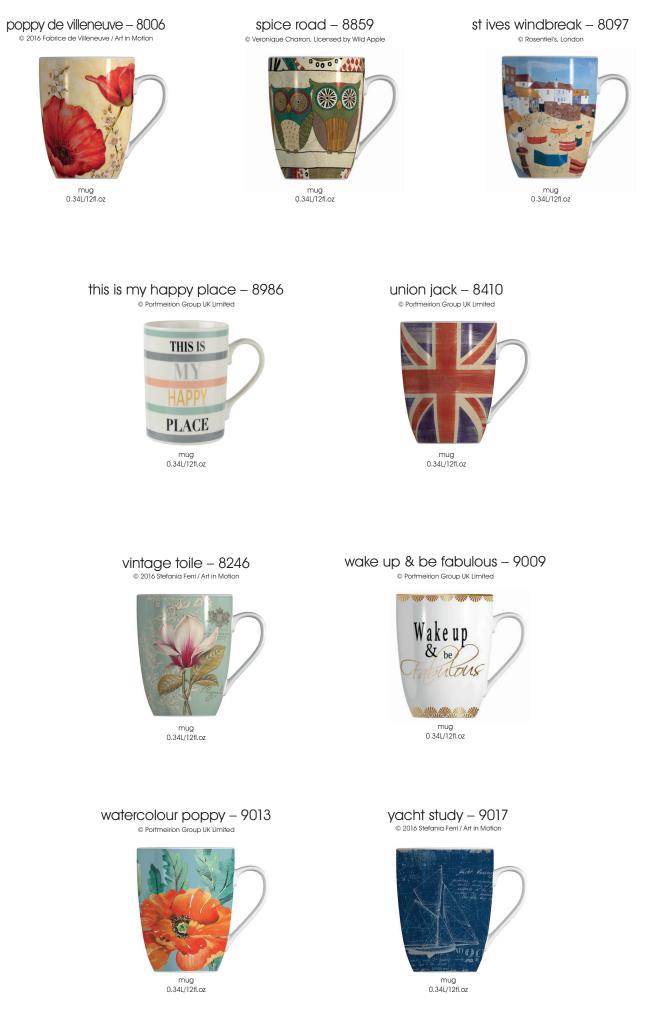

## mug collection

Pimpernel expands its portfolio from placemats, coasters, trays and accessories, to a striking collection of porcelain mugs. Boasting a selection of beautiful and stylish designs, these quality mugs will add a special touch to your favourite hot beverage. Making the perfect gift all year round, each mug comes complete with a gorgeous gift tag.

## mug collection

## mug collection

HAP

E. & O. E. Jan 2019

AND

•

4