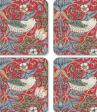

E. & O. E. Jan 2019

30.5 x 23cm/12 x 9in 054

strawberry thief brown - 8744V © Reproduced courtesy of Morris & Co.

MORRIS & C pimpernel

coaster (set of 6) (s) 10.5cm/4in 026

coaster (set of 6) (m)

10.5cm/4in

026

coaster (set of 6) (m)

10.5cm/4in 026

coaster (set of 6) (s)

10.5cm/4in

026

056

MORRIS & C

pimpernel

026

placemat (set of 6) (s) 30.5 x 23cm/12 x 9in 056

placemat (set of 6) (s)

30.5 x 23cm/12 x 9in 056

いいいはすいいいいはすい

riteri Cariteri Cariteri

placemat (set of 6) & 6 FREE coasters

placemats (s): 30.5 x 23cm/12 x 9in coasters (s): 10.5cm/4in

256

placemat (set of 4) (s) 40.1 x 29.8cm/15.7 x 11.7in 064

strawberry thief red – 8718V

© Reproduced courtesy of Morris & Co.

placemat (set of 4) (s)