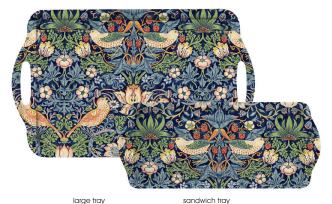

antique rose – 5543 © Danhui Nai / Wild Apple Licensing

large tray 48 x 29.5cm/18.9 x 11.6in 951 sandwich tray 38.5 x 16.5cm/15.1 x 6.5in 941

© Portmeirion Group UK Limited

large handled tray 52 x 38cm/20.5 x 15in **hydrangea** BGJCSR006