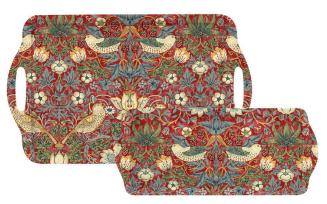

antique rose – 5543 © Danhui Nai / Wild Apple Licensing

large tray 48 x 29.5cm/18.9 x 11.6in 951 sandwich tray 38.5 x 16.5cm/15.1 x 6.5in 941

© Portmeirion Group UK Limited

large handled tray 52 x 38cm/20.5 x 15in **hydrangea** BGJCSR006