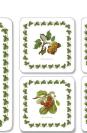

### american flag - 8965

© Portmeirion Group UK Limited

placemat (set of 6) (s) 30.5 x 23cm/12 x 9in 056

coaster (set of 6) (s) 10.5cm/4in 026

antique rose - 5543

placemat (set of 4) (s) 40.1 x 29.8cm/15.7 x 11.7in