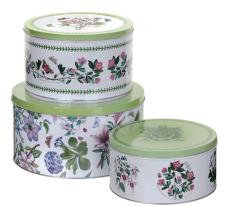

### chopping boards

aardon 9012N

botanic garden – 8013N © Portmeirion Group UK Ltd

large tin – D:26.5 x H:14cm/D:10.4in x H:5.5in medium tin – D:21.8 x H:13cm/D:8.5in x H:5.1in small tin – D:20 x H:10cm/D:7.8in x H:4in 883