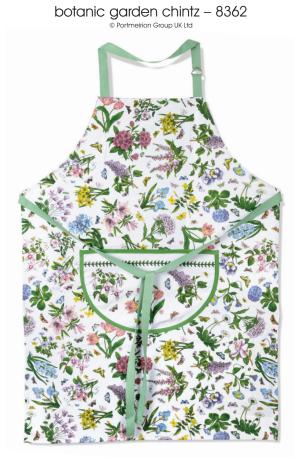

#### botanic garden chintz – 8362 © Portmeirion Group UK Limited

#### Textiles Collection

| CODE | DESIGN                | 503                  | 507                 | 516         | 504          | 502             | 512             | 505          | 506                     | 515      |
|------|-----------------------|----------------------|---------------------|-------------|--------------|-----------------|-----------------|--------------|-------------------------|----------|
|      |                       | double<br>oven glove | set of<br>4 napkins | tea<br>cosy | tea<br>towel | cotton<br>apron | cotton<br>apron | pvc<br>apron | children's<br>pvc apron | gauntlet |
| 8972 | Blue Italian          | •                    | •                   | •           | •            | •               |                 |              |                         | ٠        |
| 8930 | Botanic Garden        | ٠                    | ٠                   | •           | •            | •               |                 | •            |                         | ٠        |
| 8739 | Botanic Garden Chintz | ٠                    | ٠                   |             | •            | ٠               |                 |              |                         | ٠        |
| 8829 | The Holly and The Ivy | •                    |                     |             | •            | •               |                 | •            |                         |          |
| 8739 | Wrendale Designs      | •                    |                     | •           | •            |                 | •               | •            | •                       | •        |
| 8892 | Wrendale Hare         | •                    |                     |             | •            |                 |                 |              |                         |          |
| 8893 | Wrendale Owl          | •                    |                     |             | •            |                 |                 |              |                         |          |
| 8894 | Wrendale Pheasant     | ٠                    |                     |             | •            |                 |                 |              |                         |          |