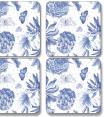

placemat (set of 6) (s)

30.5 x 23cm/12 x 9in

056

coaster (set of 6) (s) 10.5cm/4in 026

30.5 x 23cm/12 x 9in 056

botanic blue - 8012V

© Portmeirion Group UK Limited

10.5cm/4in 026