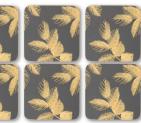

40.1 x 29.8cm/15.7 x 11.7in

064

sara miller - garland - 8949

© Sara Miller London

sara miller - etched leaves (light grey) - 8920

© Sara Miller London

placemat (set of 4) (s) 30.5 x 23cm/12 x 9in 054

coaster (set of 6) (s)