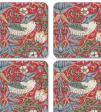

E. & O. E. Jan 2019

30.5 x 23cm/12 x 9in 054

strawberry thief brown - 8744V © Reproduced courtesy of Morris & Co.

MORRIS & C pimpernel

coaster (set of 6) (s) 10.5cm/4in 026

coaster (set of 6) (m)

10.5cm/4in

026

coaster (set of 6) (m)

10.5cm/4in 026

coaster (set of 6) (s)

10.5cm/4in

026

056

MORRIS & C

pimpernel

026

placemat (set of 6) (s) 30.5 x 23cm/12 x 9in 056

placemat (set of 6) (s)

30.5 x 23cm/12 x 9in 056

いいいはすいいいいはすい

riteri Cariteri Cariteri

placemat (set of 6) & 6 FREE coasters