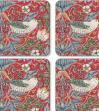

E. & O. E. Jan 2019

30.5 x 23cm/12 x 9in 054

strawberry thief brown - 8744V © Reproduced courtesy of Morris & Co.

MORRIS & C pimpernel

coaster (set of 6) (s) 10.5cm/4in 026

coaster (set of 6) (m)

10.5cm/4in

026

coaster (set of 6) (m)

10.5cm/4in 026

coaster (set of 6) (s)

10.5cm/4in

026

056

MORRIS & C

pimpernel

026

placemat (set of 6) (s) 30.5 x 23cm/12 x 9in 056

placemat (set of 6) (s)

30.5 x 23cm/12 x 9in 056

いいいはすいいいいはすい

riteri Cariteri Cariteri

placemat (set of 6) & 6 FREE coasters

placemats (s): 30.5 x 23cm/12 x 9in coasters (s): 10.5cm/4in

256

placemat (set of 4) (s) 40.1 x 29.8cm/15.7 x 11.7in 064

strawberry thief red – 8718V

© Reproduced courtesy of Morris & Co.

placemat (set of 4) (s)