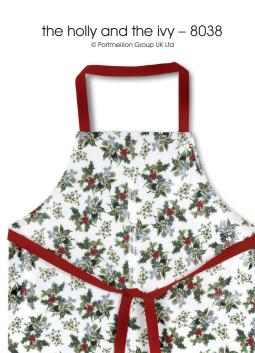

# textiles cotton aprons

cotton apron 70 x 95cm/27.5 x 37.5in 8337 502

cotton apron 70 x 95cm/27.5 x 37.5in 8013 502

cotton apron 70 x 95cm/27.5 x 37.5in 8013 502

cotton apron 70 x 95cm/27.5 x 37.5in 8038 502

#### Textiles Collection

| CODE | DESIGN                | 503                  | 507                 | 516         | 504          | 502             | 512             | 505          | 506                     | 515      |
|------|-----------------------|----------------------|---------------------|-------------|--------------|-----------------|-----------------|--------------|-------------------------|----------|
|      |                       | double<br>oven glove | set of<br>4 napkins | tea<br>cosy | tea<br>towel | cotton<br>apron | cotton<br>apron | pvc<br>apron | children's<br>pvc apron | gauntlet |
| 8972 | Blue Italian          | •                    | •                   | •           | •            | •               |                 |              |                         | ٠        |
| 8930 | Botanic Garden        | ٠                    | ٠                   | •           | •            | •               |                 | •            |                         | ٠        |
| 8739 | Botanic Garden Chintz | ٠                    | ٠                   |             | •            | ٠               |                 |              |                         | ٠        |
| 8829 | The Holly and The Ivy | •                    |                     |             | •            | •               |                 | •            |                         |          |
| 8739 | Wrendale Designs      | •                    |                     | •           | •            |                 | •               | •            | •                       | •        |
| 8892 | Wrendale Hare         | •                    |                     |             | •            |                 |                 |              |                         |          |
| 8893 | Wrendale Owl          | •                    |                     |             | •            |                 |                 |              |                         |          |
| 8894 | Wrendale Pheasant     | ٠                    |                     |             | •            |                 |                 |              |                         |          |