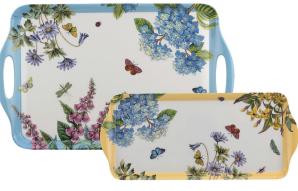

botanic garden terrace – 8940 © Portmeirion Group UK Limited

 large tray
 sandwich tray

 hydrangea
 yellow jasmine

 48 x 29.5cm/18.9 x 11.6in
 38.5 x 16.5cm/15.1 x 6.5in

 951
 941

botanic blue - 8012 © Portmeirion Group UK Limited