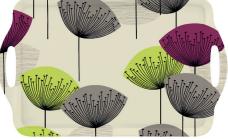

dandelion clocks - 8582

dogwood in spring - 8827 original artwork © Danhui Nai,licensed by Wild Apple

placemat (set of 4) (s)

40.1 x 29.8cm/15.7 x 11.7in

064

etchings & roses yellow - 8709V

© Sanderson 2016