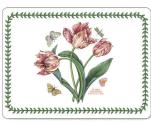

### american flag - 8965

© Portmeirion Group UK Limited

placemat (set of 6) (s) 30.5 x 23cm/12 x 9in 056

coaster (set of 6) (s) 10.5cm/4in 026

antique rose - 5543

placemat (set of 4) (s) 40.1 x 29.8cm/15.7 x 11.7in