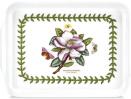

botanic garden - 8013 © Portmeirion Group UK Limited

coaster (set of 6) (s) 10.5cm/4in 026

placemat (set of 6) (m) 30.5 x 23cm/12 x 9in 056

ktetter

coaster (set of 6) (m) 10.5cm/4in 026

botanic garden terrace - 8940

placemat (set of 4) (m) 31cm/12.25in 234

placemat (set of 4) (s) 40.1 x 29.8cm/15.7 x 11.7in 064

wrendale - 8739

© Wrendale Designs

placemat (set of 4) (s)

40.1 x 29.8cm/15.7 x 11.7in 064

botanic garden - 8013

## botanic garden chintz – 8362 © Portmeirion Group UK Limited Dotanic garden – 8013 © Portmeirion Group UK Ltd

napkins (4) 45 x 45cm/18 x 18in 8013 507

napkins (4) 45 x 45cm/18 x 18in 8362 507

botanic garden – 8013 © Portmeirion Group UK Ltd