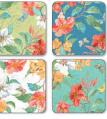

placemat (set of 4) (s) 40.1 x 29.8cm/15.7 x 11.7in 064

botanic garden chintz - 8362 © Portmeirion Group UK Limited

placemat (set of 4) (s) 40.1 x 29.8cm/15.7 x 11.7in

064

botanic garden harmony - 9007

© Portmeirion Group UK Limited