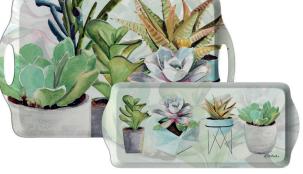

placemat (set of 4) (s)

40.1 x 29.8cm/15.7 x 11.7in

064

strawberry thief blue - 8717V

© Reproduced courtesy of Morris & Co.

succulents - 8937

placemat (set of 4) (s)

40.1 x 29.8cm/15.7 x 11.7in

38.5 x 16.5cm/15.1 x 6.5in 941

succulents - 8937 © Redstreake

strawberry thief - red - 8718 MORRIS & O © Reproduced courtesy of Morris & Co pimp<sup>fer</sup>rnel-

large tray 48 x 29.5cm/18.9 x 11.6in 951