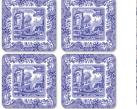

blue italian – 8337 © Portmeirion Group UK Limited

E. & O. E. Jan 2019

coaster (set of 6) (s) 10.5cm/4in 026

placemat (set of 4) (s) 40.1 x 29.8cm/15.7 x 11.7in 064

coaster (set of 6) (s) 10.5cm/4in 026

placemat (set of 6) (s) 30.5 x 23cm/12 x 9in 056