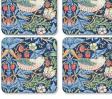

### american flag - 8965

© Portmeirion Group UK Limited

placemat (set of 6) (s) 30.5 x 23cm/12 x 9in 056

coaster (set of 6) (s) 10.5cm/4in 026

antique rose - 5543

placemat (set of 4) (s) 40.1 x 29.8cm/15.7 x 11.7in