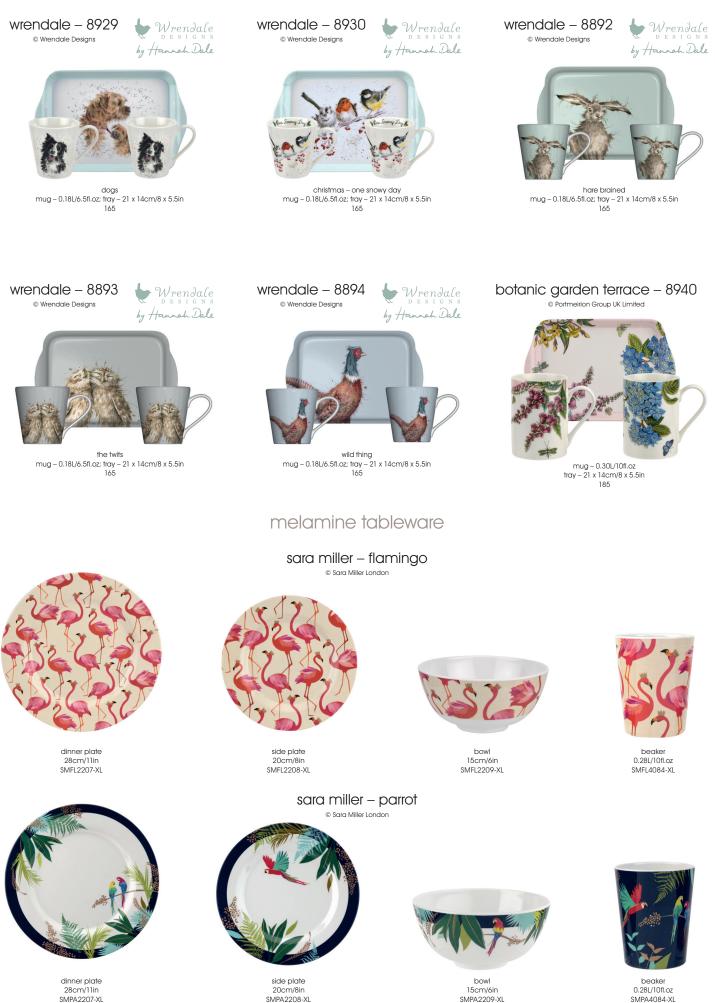

064

wrendale hare - 8892

© Wrendale Designs

wrendale owl - 8893 © Wrendale Designs

placemat (set of 6) (s) 30.5 x 23cm/12 x 9in 056

placemat (set of 6) (m)

30.5 x 23cm/12 x 9in

056

coaster (set of 4) (m) 10.5cm/4in

044

round placemats and coasters

E. & O. E. Jan 2019

Wrendale DESIGNS

placemat (set of 6) (s) 30.5 x 23cm/12 x 9in 056

coaster (set of 6) (s) 10.5cm/4in 026

wrendale zoological - 8905 © Wrendale Designs

wrendale pheasant - 8894

© Wrendale Designs

10.5cm/4in 026

Wrendale Designs

by Hannah Dale

coaster (4) (m)

10.5cm/4in

044

### Sara Miller London for Pimpernel Collection

| CODE | DESIGN                   | 026           | 054            | 064            | 074                   | 951                   | 2207                     | 2208                   | 2209             | 4004   |
|------|--------------------------|---------------|----------------|----------------|-----------------------|-----------------------|--------------------------|------------------------|------------------|--------|
|      |                          | 6<br>coasters | 4<br>placemats | 4<br>placemats | 4 square<br>placemats | large handled<br>tray | melamine<br>dinner plate | melamine<br>side plate | melamine<br>bowl | beaker |
| 8922 | Chelsea Light Grey       | •             |                | •              | •                     |                       |                          |                        |                  |        |
| 8946 | Christmas Geese          | •             | •              | •              |                       | •                     |                          |                        |                  |        |
| 8739 | Christmas Penguin        | ٠             | ٠              | ٠              |                       | •                     |                          |                        |                  |        |
| 8729 | Etched Leaves Dark Grey  | •             | •              | •              |                       |                       |                          |                        |                  |        |
| 8818 | Etched Leaves Light Grey | ٠             | •              | ٠              |                       |                       |                          |                        |                  |        |
| 8739 | Etched Leaves Navy       | •             | •              | ٠              |                       |                       |                          |                        |                  |        |
| 8739 | Etched Leaves Pink       | ٠             | •              | ٠              |                       | •                     | ٠                        | ٠                      | •                |        |
| 8739 | Flamingo                 | ٠             | ٠              | ٠              |                       |                       |                          |                        |                  | ٠      |
| 8905 | Garland                  | ٠             | •              | ٠              |                       |                       |                          |                        |                  |        |
| 8980 | Parrot NEW!              | ٠             | •              | ٠              |                       |                       |                          |                        |                  | ٠      |