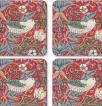

E. & O. E. Jan 2019

30.5 x 23cm/12 x 9in 054

strawberry thief brown - 8744V © Reproduced courtesy of Morris & Co.

MORRIS & C pimpernel

coaster (set of 6) (s) 10.5cm/4in 026

coaster (set of 6) (m)

10.5cm/4in

026

coaster (set of 6) (m)

10.5cm/4in 026

coaster (set of 6) (s)

10.5cm/4in

026

056

MORRIS & C

pimpernel

026

placemat (set of 6) (s) 30.5 x 23cm/12 x 9in 056

placemat (set of 6) (s)

30.5 x 23cm/12 x 9in 056

いいいはすいいいいはすい

riteri Cariteri Cariteri

placemat (set of 6) & 6 FREE coasters