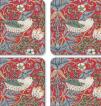

E. & O. E. Jan 2019

30.5 x 23cm/12 x 9in 054

strawberry thief brown - 8744V © Reproduced courtesy of Morris & Co.

MORRIS & C pimpernel

coaster (set of 6) (s) 10.5cm/4in 026

coaster (set of 6) (m)

10.5cm/4in

026

coaster (set of 6) (m)

10.5cm/4in 026

coaster (set of 6) (s)

10.5cm/4in

026

056

MORRIS & C

pimpernel

026

placemat (set of 6) (s) 30.5 x 23cm/12 x 9in 056

placemat (set of 6) (s)

30.5 x 23cm/12 x 9in 056

いいいはすいいいいはすい

riteri Cariteri Cariteri

placemat (set of 6) & 6 FREE coasters