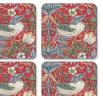

E. & O. E. Jan 2019

30.5 x 23cm/12 x 9in 054

strawberry thief brown - 8744V © Reproduced courtesy of Morris & Co.

MORRIS & C pimpernel

coaster (set of 6) (s) 10.5cm/4in 026

coaster (set of 6) (m)

10.5cm/4in

026

coaster (set of 6) (m)

10.5cm/4in 026

coaster (set of 6) (s)

10.5cm/4in

026

056

MORRIS & C

pimpernel

026

placemat (set of 6) (s) 30.5 x 23cm/12 x 9in 056

placemat (set of 6) (s)

30.5 x 23cm/12 x 9in 056

いいいはすいいいいはすい

riteri Cariteri Cariteri

placemat (set of 6) & 6 FREE coasters

placemats (s): 30.5 x 23cm/12 x 9in coasters (s): 10.5cm/4in

256

placemat (set of 4) (s) 40.1 x 29.8cm/15.7 x 11.7in 064

strawberry thief red – 8718V

© Reproduced courtesy of Morris & Co.

placemat (set of 4) (s)