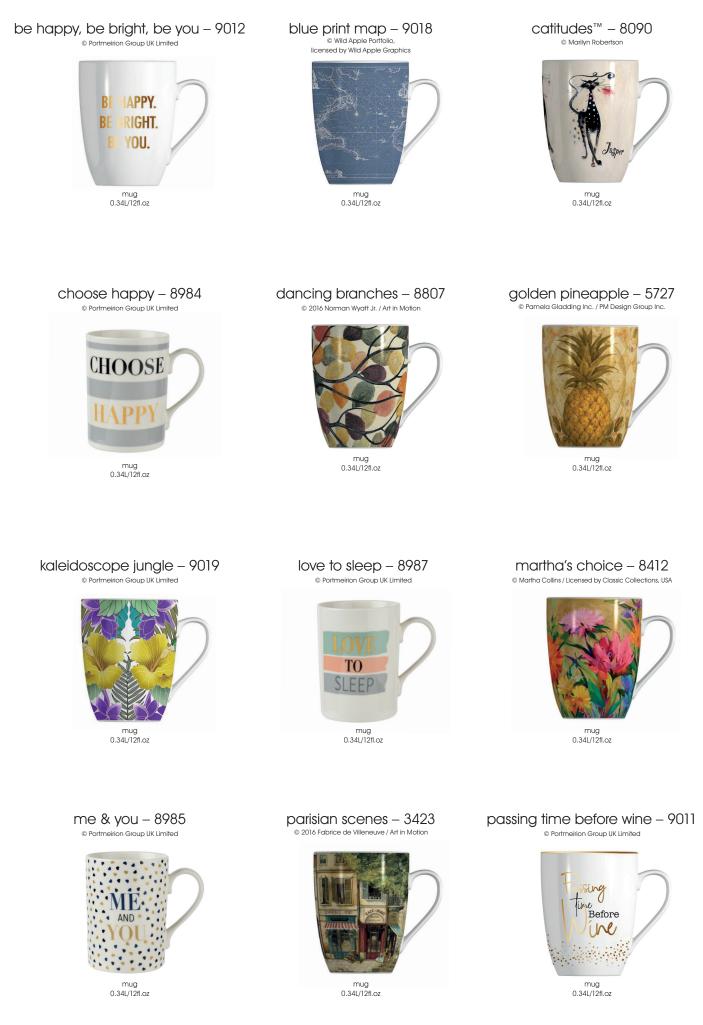

## mug collection

Pimpernel expands its portfolio from placemats, coasters, trays and accessories, to a striking collection of porcelain mugs. Boasting a selection of beautiful and stylish designs, these quality mugs will add a special touch to your favourite hot beverage. Making the perfect gift all year round, each mug comes complete with a gorgeous gift tag.

## mug collection

## mug collection

HAP

E. & O. E. Jan 2019

AND

•

4