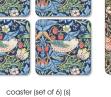

E. & O. E. Jan 2019

30.5 x 23cm/12 x 9in 054

strawberry thief brown - 8744V © Reproduced courtesy of Morris & Co.

MORRIS & C pimpernel

coaster (set of 6) (s) 10.5cm/4in 026

coaster (set of 6) (m)

10.5cm/4in

026

coaster (set of 6) (m)

10.5cm/4in 026

coaster (set of 6) (s)

10.5cm/4in

026

056

MORRIS & C

pimpernel

026

placemat (set of 6) (s) 30.5 x 23cm/12 x 9in 056

placemat (set of 6) (s)

30.5 x 23cm/12 x 9in 056

いいいはすいいいいはすい

riteri Cariteri Cariteri

placemat (set of 6) & 6 FREE coasters