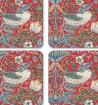

056

placemat (set of 6) (s)

10.5cm/4in 026

placemat (set of 6) (m) 30.5 x 23cm/12 x 9in 056

placemat (set of 4) (m) 40.1 x 29.8cm/15.7 x 11.7in 064

marigold green - 8715V

© Reproduced courtesy of Morris & Co.