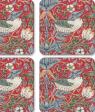

056

placemat (set of 6) (s)

10.5cm/4in 026

placemat (set of 6) (m) 30.5 x 23cm/12 x 9in 056

placemat (set of 4) (m) 40.1 x 29.8cm/15.7 x 11.7in 064

marigold green - 8715V

© Reproduced courtesy of Morris & Co.