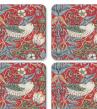

E. & O. E. Jan 2019

30.5 x 23cm/12 x 9in 054

strawberry thief brown - 8744V © Reproduced courtesy of Morris & Co.

MORRIS & C pimpernel

coaster (set of 6) (s) 10.5cm/4in 026

coaster (set of 6) (m)

10.5cm/4in

026

coaster (set of 6) (m)

10.5cm/4in 026

coaster (set of 6) (s)

10.5cm/4in

026

056

MORRIS & C

pimpernel

026

placemat (set of 6) (s) 30.5 x 23cm/12 x 9in 056

placemat (set of 6) (s)

30.5 x 23cm/12 x 9in 056

いいいはすいいいいはすい

riteri Cariteri Cariteri

placemat (set of 6) & 6 FREE coasters