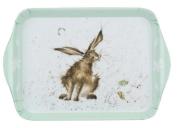

#### wrendale hare - 8845 © Wrendale Designs

scatter tray 21 x 14cm/8.3 x 5.5in 961