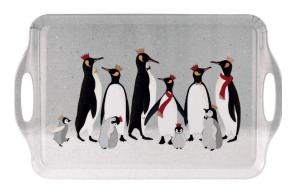

maui - 8958 © Portmeirion Group UK Limited

large tray 48 x 29.5cm/18.9 x 11.6in 951

sandwich tray 38.5 x 16.5cm/15.1 x 6.5in 941

sara miller – christmas penguin – 8945 © Sara Miller London

large tray 48 x 29.5cm/18.9 x 11.6in