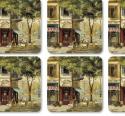

064

tally ho - 0073

© Portmeirion Group UK Limited

placemat (set of 4) (m)

40.1 x 29.8cm/15.7 x 11.7in

064

tuscany – 8261

Tuscany by Longo © Rosentiel's London