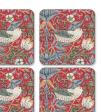

E. & O. E. Jan 2019

30.5 x 23cm/12 x 9in 054

strawberry thief brown - 8744V © Reproduced courtesy of Morris & Co.

MORRIS & C pimpernel

coaster (set of 6) (s) 10.5cm/4in 026

coaster (set of 6) (m)

10.5cm/4in

026

coaster (set of 6) (m)

10.5cm/4in 026

coaster (set of 6) (s)

10.5cm/4in

026

056

MORRIS & C

pimpernel

026

placemat (set of 6) (s) 30.5 x 23cm/12 x 9in 056

placemat (set of 6) (s)

30.5 x 23cm/12 x 9in 056

いいいはすいいいいはすい

riteri Cariteri Cariteri

placemat (set of 6) & 6 FREE coasters