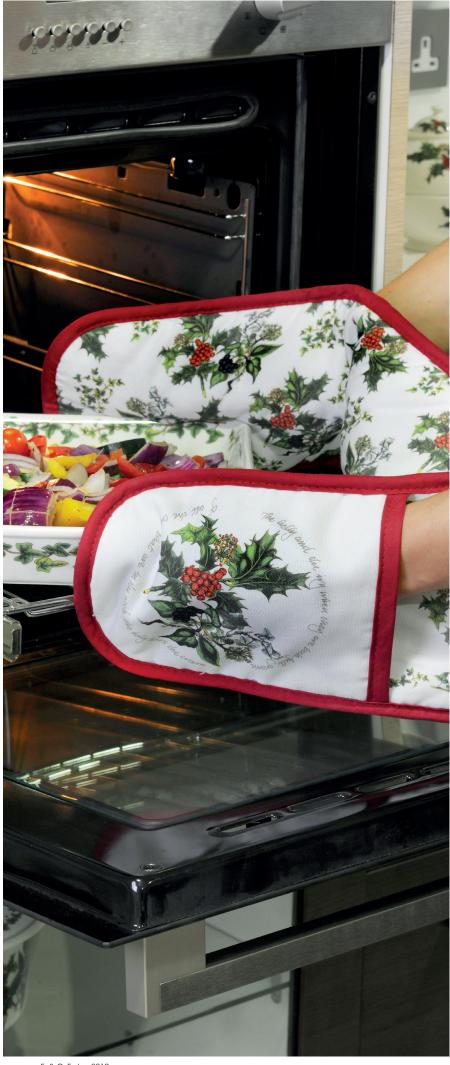

## pimpernel.

textiles

Pimpernel's textile collection offers a selection of functional kitchen accessories for the home that are designed to coordinate perfectly with some of Portmeirion, Spode and Royal Worcester's iconic tableware designs. The collection includes an array of textiles, including heat resistant oven gloves, easy-to-clean napkins, warming tea cosies, tea towels and comfortably fitting aprons.

double oven glove 18 x 88cm/7 x 35in 23, 26 8013 503

© Portmeirion Group UK Ltd

blue italian - 8337

© Portmeirion Group UK Ltd

napkins (4) 45 x 45cm/18 x 18in 8337 507

- hat

Jos B

double oven glove 18 x 88cm/7 x 35in 8337 503