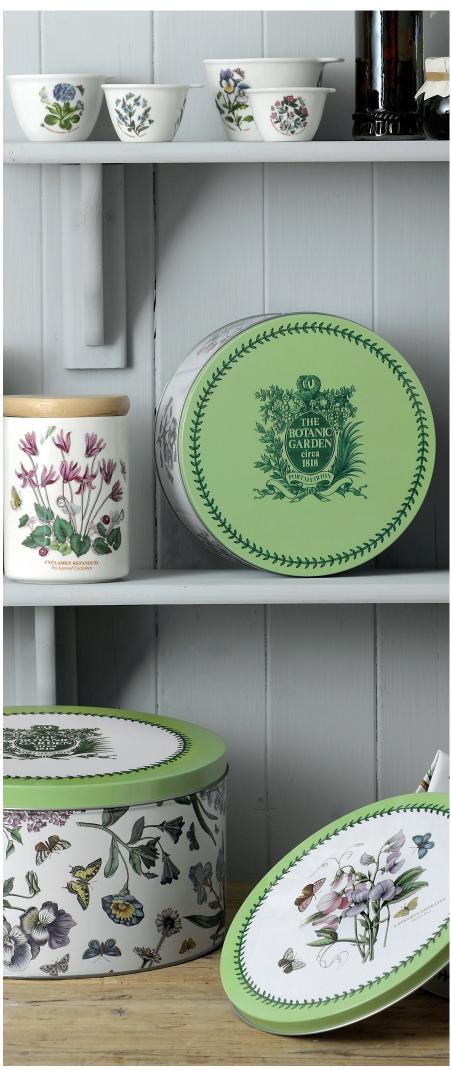

### chopping boards

aardon 9012N

botanic garden – 8013N © Portmeirion Group UK Ltd

large tin – D:26.5 x H:14cm/D:10.4in x H:5.5in medium tin – D:21.8 x H:13cm/D:8.5in x H:5.1in small tin – D:20 x H:10cm/D:7.8in x H:4in 883

## botanic garden chintz – 8362 © Portmeirion Group UK Limited Dotanic garden – 8013 © Portmeirion Group UK Ltd

napkins (4) 45 x 45cm/18 x 18in 8013 507

napkins (4) 45 x 45cm/18 x 18in 8362 507

botanic garden – 8013 © Portmeirion Group UK Ltd