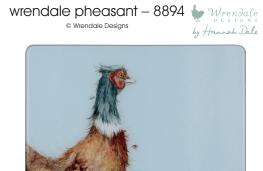

wrendale pheasant - 8894

© Wrendale Designs

10.5cm/4in 026

Wrendale Designs

by Hannah Dale

coaster (4) (m)

10.5cm/4in

044