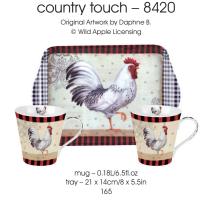

30.5 x 23cm/12 x 9in 056

placemat (set of 6) (s)

30.5 x 23cm/12 x 9in

056

LIGHTHOUSE

placemat (set of 6) (m) 30.5 x 23cm/12 x 9in 056

placemat (set of 4) (m) 40.1 x 29.8cm/15.7 x 11.7in 064

country touch - 8420V

Original Artwork by Daphne B. © Wild Apple Licensing

dancing branches - 8807

© 2016 Norman Wyatt Jr. / Art in Motion

placemat (set of 4) (s)

40.1 x 29.8cm/15.7 x 11.7in

064

colorful breeze - 8896 © Lisa Audit, Licensed by Wild Apple