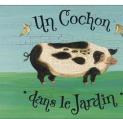

026

Sanderson

pimpernel

dans le jardin – 8101V © Julie Huber

placemat (set of 6) (s) 30.5 x 23cm/12 x 9in 056

placemat (set of 6) (s)

30.5 x 23cm/12 x 9in 056

placemat (set of 6) (s)