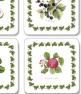

antique rose – 5543 © Danhui Nai / Wild Apple Licensing

large tray 48 x 29.5cm/18.9 x 11.6in 951 sandwich tray 38.5 x 16.5cm/15.1 x 6.5in 941

© Portmeirion Group UK Limited

large handled tray 52 x 38cm/20.5 x 15in **hydrangea** BGJCSR006