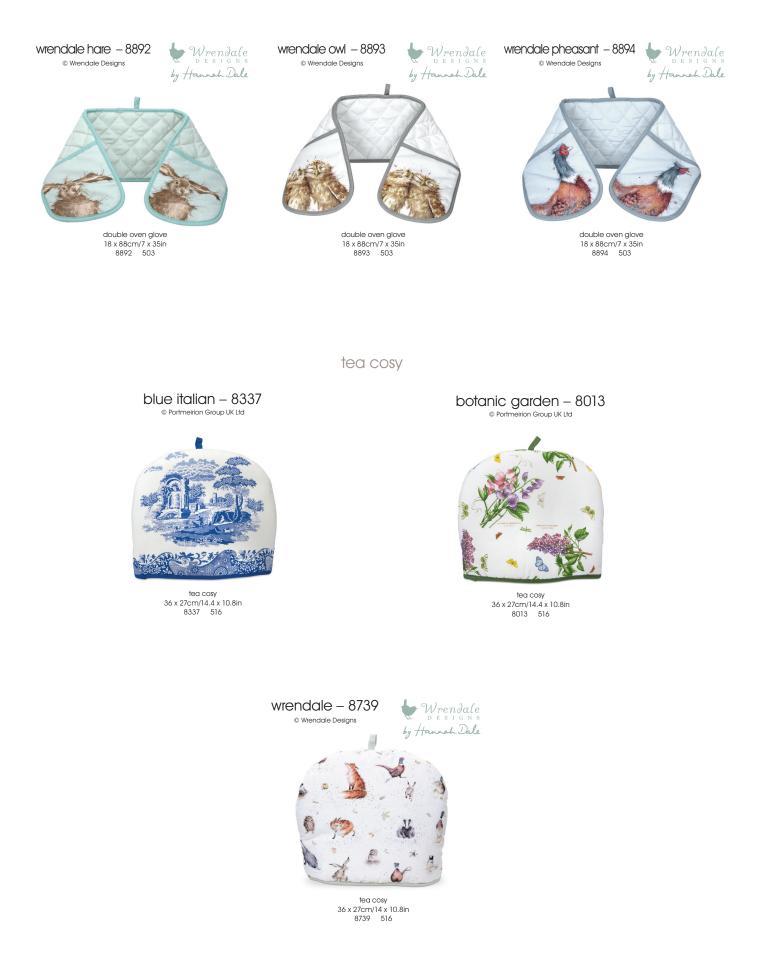

064

wrendale hare - 8892

© Wrendale Designs

wrendale owl - 8893 © Wrendale Designs

placemat (set of 6) (s) 30.5 x 23cm/12 x 9in 056

placemat (set of 6) (m)

30.5 x 23cm/12 x 9in

056

placemat (set of 4) (m) 31cm/12.25in 234

placemat (set of 4) (s) 40.1 x 29.8cm/15.7 x 11.7in 064

wrendale - 8739

© Wrendale Designs

placemat (set of 4) (s)

40.1 x 29.8cm/15.7 x 11.7in 064

botanic garden - 8013

wrendale pheasant - 8894

© Wrendale Designs

10.5cm/4in 026

Wrendale Designs

by Hannah Dale

coaster (4) (m)

10.5cm/4in

044

Sanderson dandelion clocks - 8582 pimpernel

© Sanderson 2016

large tray 48 x 29.5cm/18.9 x 11.6in 951

blue italian - 8337 © Portmeirion Group UK Limited

large tray 48 x 29.5cm/18.9 x 11.6in 951

christmas jubilee – 8810