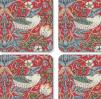

E. & O. E. Jan 2019

30.5 x 23cm/12 x 9in 054

strawberry thief brown - 8744V © Reproduced courtesy of Morris & Co.

MORRIS & C pimpernel

coaster (set of 6) (s) 10.5cm/4in 026

coaster (set of 6) (m)

10.5cm/4in

026

coaster (set of 6) (m)

10.5cm/4in 026

coaster (set of 6) (s)

10.5cm/4in

026

056

MORRIS & C

pimpernel

026

placemat (set of 6) (s) 30.5 x 23cm/12 x 9in 056

placemat (set of 6) (s)

30.5 x 23cm/12 x 9in 056

いいいはすいいいいはすい

riteri Cariteri Cariteri

placemat (set of 6) & 6 FREE coasters