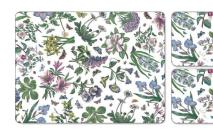

placemat (set of 4) (s) 40.1 x 29.8cm/15.7 x 11.7in 064

botanic garden chintz - 8362 © Portmeirion Group UK Limited

placemat (set of 4) (s) 40.1 x 29.8cm/15.7 x 11.7in

064

botanic garden harmony - 9007

© Portmeirion Group UK Limited