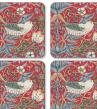

E. & O. E. Jan 2019

30.5 x 23cm/12 x 9in 054

strawberry thief brown - 8744V © Reproduced courtesy of Morris & Co.

MORRIS & C pimpernel

coaster (set of 6) (s) 10.5cm/4in 026

coaster (set of 6) (m)

10.5cm/4in

026

coaster (set of 6) (m)

10.5cm/4in 026

coaster (set of 6) (s)

10.5cm/4in

026

056

MORRIS & C

pimpernel

026

placemat (set of 6) (s) 30.5 x 23cm/12 x 9in 056

placemat (set of 6) (s)

30.5 x 23cm/12 x 9in 056

いいいはすいいいいはすい

riteri Cariteri Cariteri

placemat (set of 6) & 6 FREE coasters