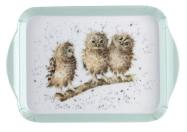

#### wrendale owl - 8873 © Wrendale Designs

scatter tray 21 x 14cm/8.3 x 5.5in 961

scatter trays