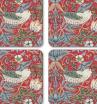

056

placemat (set of 6) (s)

10.5cm/4in 026

placemat (set of 6) (m) 30.5 x 23cm/12 x 9in 056

placemat (set of 4) (m) 40.1 x 29.8cm/15.7 x 11.7in 064

marigold green - 8715V

© Reproduced courtesy of Morris & Co.