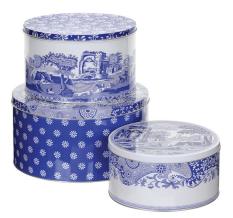

### chopping boards

aardon 9012N

botanic garden – 8013N © Portmeirion Group UK Ltd

large tin – D:26.5 x H:14cm/D:10.4in x H:5.5in medium tin – D:21.8 x H:13cm/D:8.5in x H:5.1in small tin – D:20 x H:10cm/D:7.8in x H:4in 883

883

blue italian – 8337N © Portmeirion Group UK Ltd

large tin – D:26.5 x H:14cm/D:10.4in x H:5.5in medium tin – D:21.8 x H:13cm/D:8.5in x H:5.1in small tin – D:20 x H:10cm/D:7.8in x H:4in 883