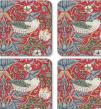

E. & O. E. Jan 2019

30.5 x 23cm/12 x 9in 054

strawberry thief brown - 8744V © Reproduced courtesy of Morris & Co.

MORRIS & C pimpernel

coaster (set of 6) (s) 10.5cm/4in 026

coaster (set of 6) (m)

10.5cm/4in

026

coaster (set of 6) (m)

10.5cm/4in 026

coaster (set of 6) (s)

10.5cm/4in

026

056

MORRIS & C

pimpernel

026

placemat (set of 6) (s) 30.5 x 23cm/12 x 9in 056

placemat (set of 6) (s)

30.5 x 23cm/12 x 9in 056

いいいはすいいいいはすい

riteri Cariteri Cariteri

placemat (set of 6) & 6 FREE coasters