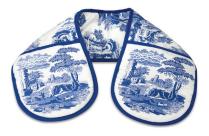

### Spode Collection

| CODE | DESIGN            | 026           | 056            | 064            | 883                      | 900                | 911                    | 941                      | 951                |
|------|-------------------|---------------|----------------|----------------|--------------------------|--------------------|------------------------|--------------------------|--------------------|
|      |                   | 6<br>coasters | 6<br>placemats | 4<br>placemats | set of<br>3<br>cake tins | 3<br>piece tea set | glass<br>worktop saver | handled sandwich<br>tray | large handled tray |
| 8337 | Blue Italian      | •             | •              | •              | •                        | •                  | •                      | •                        | •                  |
| 8337 | Christmas Jubilee | •             |                | •              |                          |                    |                        | •                        |                    |
| 8337 | Christmas Tree    | •             | •              | •              |                          |                    |                        |                          |                    |
| 8337 | Kingsley NEW!     | •             | •              | •              |                          |                    |                        |                          |                    |
| 8958 | Maui              | •             | •              | •              |                          |                    |                        | •                        | •                  |