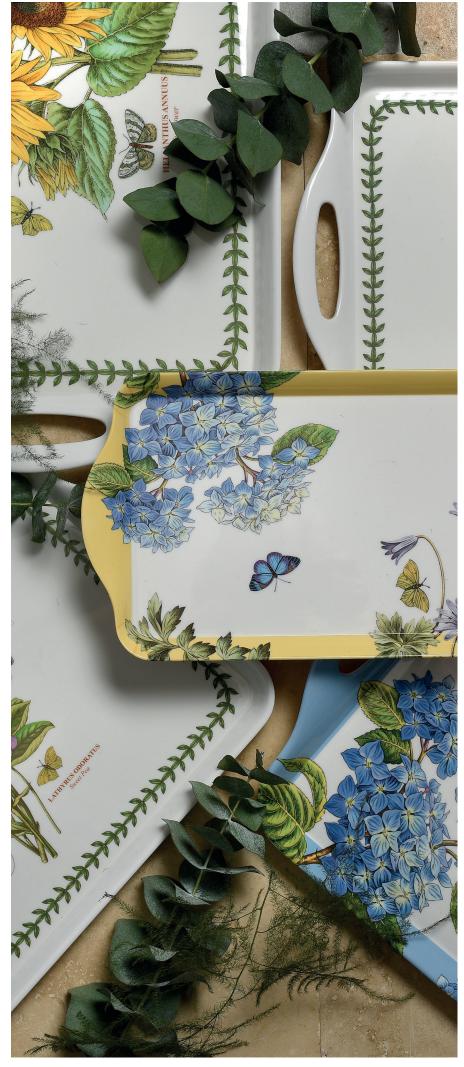

## trays

Strong, robust and durable, Pimpernel's trays are not only hardwearing, but also beautiful. Featuring a variety of decorative designs and available in many different sizes, Pimpernel's trays will suit any occasion from afternoon tea to dinner parties. These trays are also dishwasher safe.

antique rose – 5543 © Danhui Nai / Wild Apple Licensing

large tray 48 x 29.5cm/18.9 x 11.6in 951 sandwich tray 38.5 x 16.5cm/15.1 x 6.5in 941

© Portmeirion Group UK Limited

large handled tray 52 x 38cm/20.5 x 15in **hydrangea** BGJCSR006

handled tray 38.5 x 23.4cm/15.1 x 9.25in **sweet pea** X0019718960

handled tray 38.5 x 23.4cm/15.1 x 9.25in **lily flowered azalea** X0019718961

© Portmeirion Group UK Limited

lap tray 39.3 x 24.3cm/15 x 9.5in **foxglove** BGJASR002

large handled tray 48 x 29.5cm/18.9 x 11.6in **sunflower** X0019518013

sandwich tray 37 x 16cm/14.5 x 6.25in **poppy** BGPOSR003

sandwich tray 37 x 16cm/14.5 x 6.25in **clematis** BGHBSR003

scatter tray 21 x 14cm/8.3 x 5.5in **magnolia** BGHASR001

botanic garden terrace – 8940 © Portmeirion Group UK Limited

 large tray
 sandwich tray

 hydrangea
 yellow jasmine

 48 x 29.5cm/18.9 x 11.6in
 38.5 x 16.5cm/15.1 x 6.5in

 951
 941

botanic blue - 8012 © Portmeirion Group UK Limited