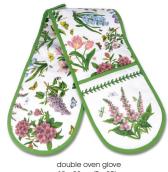

## botanic garden chintz – 8362 © Portmeirion Group UK Limited Dotanic garden – 8013 © Portmeirion Group UK Ltd

napkins (4) 45 x 45cm/18 x 18in 8013 507

napkins (4) 45 x 45cm/18 x 18in 8362 507

botanic garden – 8013 © Portmeirion Group UK Ltd

double oven glove 18 x 88cm/7 x 35in 23, 26 8013 503

© Portmeirion Group UK Ltd

blue italian - 8337

© Portmeirion Group UK Ltd

napkins (4) 45 x 45cm/18 x 18in 8337 507

- hat

Jos B

double oven glove 18 x 88cm/7 x 35in 8337 503