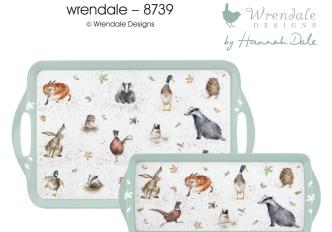

placemat (set of 4) (m) 31cm/12.25in 234

placemat (set of 4) (s) 40.1 x 29.8cm/15.7 x 11.7in 064

wrendale - 8739

© Wrendale Designs

placemat (set of 4) (s)

40.1 x 29.8cm/15.7 x 11.7in 064

botanic garden - 8013

sandwich tray 38.5 x 16.5cm/15.1 x 6.5in 941

wrendale - 8739

large tray 48 x 29.5cm/18.9 x 11.6in 951

sandwich tray 38.5 x 16.5cm/15.1 x 6.5in 941

melamine trays

scatter trays

scatter tray 21 x 14cm/8.3 x 5.5in 961