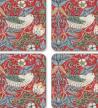

E. & O. E. Jan 2019

30.5 x 23cm/12 x 9in 054

strawberry thief brown - 8744V © Reproduced courtesy of Morris & Co.

MORRIS & C pimpernel

coaster (set of 6) (s) 10.5cm/4in 026

coaster (set of 6) (m)

10.5cm/4in

026

coaster (set of 6) (m)

10.5cm/4in 026

coaster (set of 6) (s)

10.5cm/4in

026

056

MORRIS & C