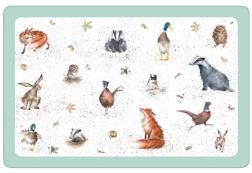

## flexible mats

wrendale dog - 8971 © Wrendale Designs

dog mat 43.5 x 28.5cm/17 x 11.2in X0010318971

very hungry caterpillar – 8933

very hungry caterpillar – ABC placemat 43.5 x 28.5cm/17 x 11.2in X0010318933

wrendale cat - 8972

© Wrendale Designs

generic mat 43.5 x 28.5cm/17 x 11.2in X0010318739

cat mat 43.5 x 28.5cm/17 x 11.2in X0010318972

coaster (refill pack) (set of 8) 10.5cm/4in

pheasant - X0010288874 badger - X0010288875 adger - X0010288875 owl - X0010288873 hare - X0010288845 fox - X0010288876 duck - X0010288846