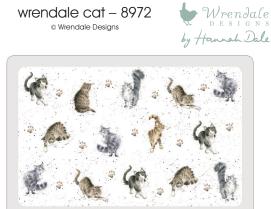

wrendale cat - 8972

© Wrendale Designs

generic mat 43.5 x 28.5cm/17 x 11.2in X0010318739

cat mat 43.5 x 28.5cm/17 x 11.2in X0010318972

coaster (refill pack) (set of 8) 10.5cm/4in

pheasant - X0010288874 badger - X0010288875 adger - X0010288875 owl - X0010288873 hare - X0010288845 fox - X0010288876 duck - X0010288846