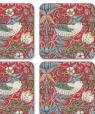

E. & O. E. Jan 2019

30.5 x 23cm/12 x 9in 054

strawberry thief brown - 8744V © Reproduced courtesy of Morris & Co.

MORRIS & C pimpernel

coaster (set of 6) (s) 10.5cm/4in 026

coaster (set of 6) (m)

10.5cm/4in

026

coaster (set of 6) (m)

10.5cm/4in 026

coaster (set of 6) (s)

10.5cm/4in

026

056

MORRIS & C

pimpernel

026

placemat (set of 6) (s) 30.5 x 23cm/12 x 9in 056

placemat (set of 6) (s)

30.5 x 23cm/12 x 9in 056

いいいはすいいいいはすい

riteri Cariteri Cariteri

placemat (set of 6) & 6 FREE coasters