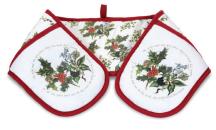

the holly and the ivy-8038  $_{\odot}$  Portmetrion Group UK Ltd

double oven glove 18 x 88cm/7 x 35in 8038 503

double oven glove 18 x 88cm/7 x 35in 8739 503