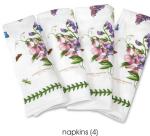

#### napkins

## botanic garden chintz – 8362 © Portmeirion Group UK Limited Dotanic garden – 8013 © Portmeirion Group UK Ltd

napkins (4) 45 x 45cm/18 x 18in 8013 507

napkins (4) 45 x 45cm/18 x 18in 8362 507

botanic garden – 8013 © Portmeirion Group UK Ltd