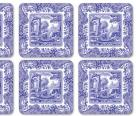

blue italian – 8337 © Portmeirion Group UK Limited

E. & O. E. Jan 2019

coaster (set of 6) (s) 10.5cm/4in 026

placemat (set of 4) (s) 40.1 x 29.8cm/15.7 x 11.7in 064

coaster (set of 6) (s) 10.5cm/4in 026

placemat (set of 6) (s) 30.5 x 23cm/12 x 9in 056