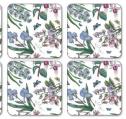

placemat (set of 4) (s) 40.1 x 29.8cm/15.7 x 11.7in 064

botanic garden chintz - 8362 © Portmeirion Group UK Limited

placemat (set of 4) (s) 40.1 x 29.8cm/15.7 x 11.7in

064

botanic garden harmony - 9007

© Portmeirion Group UK Limited