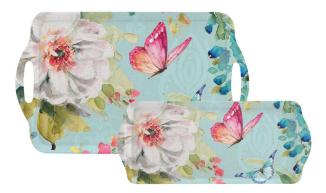

antique rose – 5543 © Danhui Nai / Wild Apple Licensing

large tray 48 x 29.5cm/18.9 x 11.6in 951 sandwich tray 38.5 x 16.5cm/15.1 x 6.5in 941

© Portmeirion Group UK Limited

large handled tray 52 x 38cm/20.5 x 15in **hydrangea** BGJCSR006