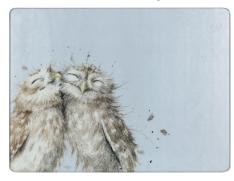

064

wrendale hare - 8892

© Wrendale Designs

wrendale owl - 8893 © Wrendale Designs

placemat (set of 6) (s) 30.5 x 23cm/12 x 9in 056

placemat (set of 6) (m)

30.5 x 23cm/12 x 9in

056