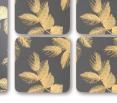

placemat (set of 4) (s) 40.1 x 29.8cm/15.7 x 11.7in 064

10.5cm/4in 026

bicycle - 8939

© Redstreake

coaster (set of 6) (s)

atrium - 8988 © Portmeirion Group UK Limited

placemat (set of 6) (s) 30.5 x 23cm/12 x 9in 056

placemat (set of 6) (s)

30.5 x 23cm/12 x 9in

056

coaster (set of 6) (s) 10.5cm/4in 026

30.5 x 23cm/12 x 9in 056

botanic blue - 8012V

© Portmeirion Group UK Limited

10.5cm/4in 026