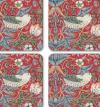

E. & O. E. Jan 2019

30.5 x 23cm/12 x 9in 054

strawberry thief brown - 8744V © Reproduced courtesy of Morris & Co.

MORRIS & C pimpernel

coaster (set of 6) (s) 10.5cm/4in 026

coaster (set of 6) (m)

10.5cm/4in

026

coaster (set of 6) (m)

10.5cm/4in 026

coaster (set of 6) (s)

10.5cm/4in

026

056

MORRIS & C