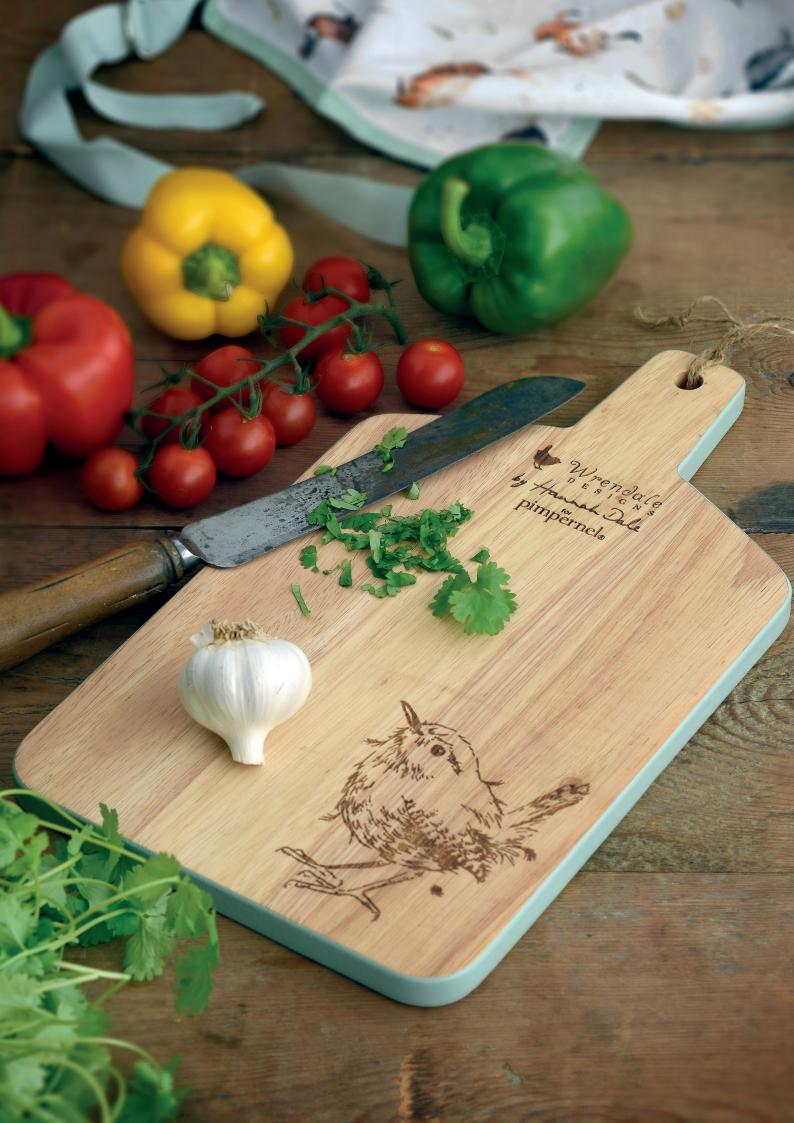

## pimpernel.

accessories, tins and sets

Pimpernel offers a wonderful selection of home accessories to perfectly complement your home. Including a stylish trio of cake tins, beautiful glass worktop savers and practical rubberwood chopping boards. Pimpernel's home accessories collection encompasses a variety of beloved designs from Portmeirion, Spode and Royal Worcester.