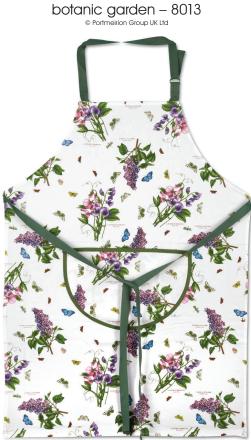

## botanic garden chintz – 8362 © Portmeirion Group UK Limited Dotanic garden – 8013 © Portmeirion Group UK Ltd

napkins (4) 45 x 45cm/18 x 18in 8013 507

napkins (4) 45 x 45cm/18 x 18in 8362 507

botanic garden – 8013 © Portmeirion Group UK Ltd

# textiles cotton aprons

cotton apron 70 x 95cm/27.5 x 37.5in 8337 502

cotton apron 70 x 95cm/27.5 x 37.5in 8013 502

cotton apron 70 x 95cm/27.5 x 37.5in 8013 502

cotton apron 70 x 95cm/27.5 x 37.5in 8038 502

#### Textiles Collection

| CODE | DESIGN                | 503                  | 507                 | 516         | 504          | 502             | 512             | 505          | 506                     | 515      |
|------|-----------------------|----------------------|---------------------|-------------|--------------|-----------------|-----------------|--------------|-------------------------|----------|
|      |                       | double<br>oven glove | set of<br>4 napkins | tea<br>cosy | tea<br>towel | cotton<br>apron | cotton<br>apron | pvc<br>apron | children's<br>pvc apron | gauntlet |
| 8972 | Blue Italian          | •                    | •                   | •           | •            | •               |                 |              |                         | ٠        |
| 8930 | Botanic Garden        | ٠                    | ٠                   | •           | •            | •               |                 | •            |                         | ٠        |
| 8739 | Botanic Garden Chintz | ٠                    | ٠                   |             | •            | ٠               |                 |              |                         | ٠        |
| 8829 | The Holly and The Ivy | •                    |                     |             | •            | •               |                 | •            |                         |          |
| 8739 | Wrendale Designs      | •                    |                     | •           | •            |                 | •               | •            | •                       | •        |
| 8892 | Wrendale Hare         | •                    |                     |             | •            |                 |                 |              |                         |          |
| 8893 | Wrendale Owl          | •                    |                     |             | •            |                 |                 |              |                         |          |
| 8894 | Wrendale Pheasant     | ٠                    |                     |             | •            |                 |                 |              |                         |          |