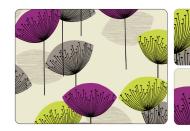

30.5 x 23cm/12 x 9in 056

placemat (set of 6) (s)

30.5 x 23cm/12 x 9in

056

LIGHTHOUSE

placemat (set of 6) (m) 30.5 x 23cm/12 x 9in 056

placemat (set of 4) (m) 40.1 x 29.8cm/15.7 x 11.7in 064

country touch - 8420V