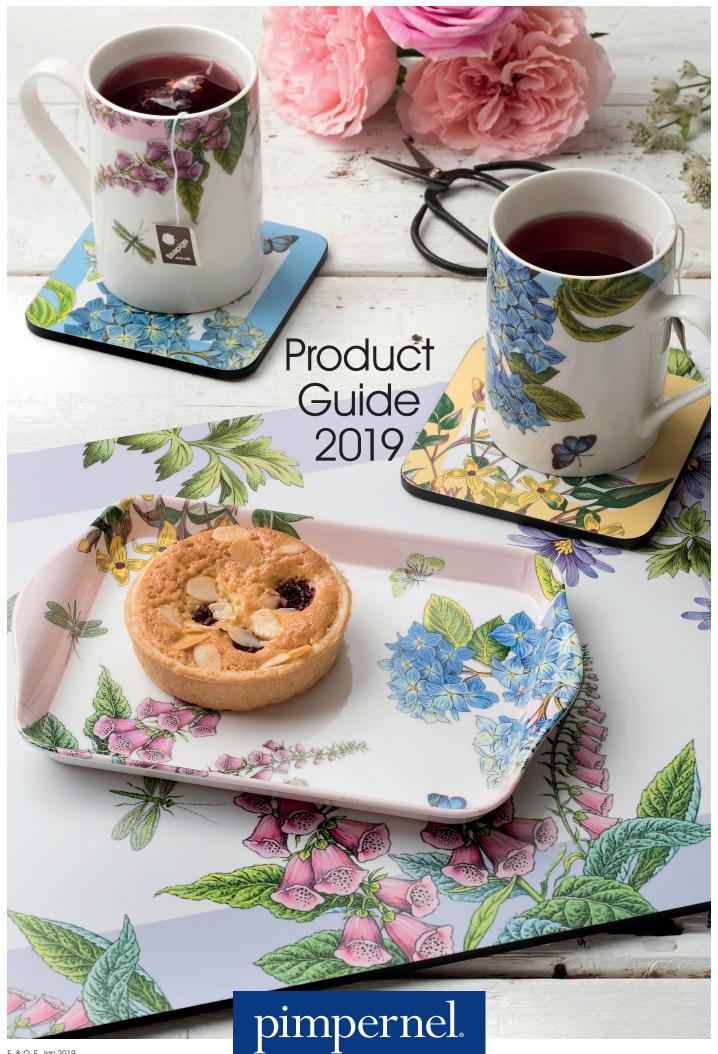

# pimpernel.

placemats and coasters

Of the highest quality, Pimpernel uses a thick 5mm board to make their placemats and coasters. This is topped with an exclusive art print and is then totally sealed to ensure stain resistance and heat resistance to 100°C. An array of classic and contemporary designs is available in a variety of sizes to suit all tastes. Wipe clean with a damp cloth.