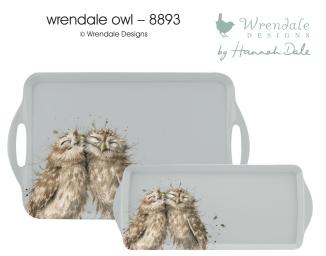

064

wrendale hare - 8892

© Wrendale Designs

wrendale owl - 8893 © Wrendale Designs

placemat (set of 6) (s) 30.5 x 23cm/12 x 9in 056

placemat (set of 6) (m)

30.5 x 23cm/12 x 9in

056

sandwich tray 38.5 x 16.5cm/15.1 x 6.5in 941

vin de france - 8262

© Scott Jessop/Advocate Art

large tray 48 x 29.5cm/18.9 x 11.6in 951

wrendale pheasant - 8894 © Wrendale Designs by Hanneh Dale

941

sandwich tray 38.5 x 16.5cm/15.1 x 6.5in

wrendale hare – 8892 © Wrendale Designs

large tray 48 x 29.5cm/18.9 x 11.6in 951

sandwich tray 38.5 x 16.5cm/15.1 x 6.5in 941

large tray 48 x 29.5cm/18.9 x 11.6in 951

large tray 48 x 29.5cm/18.9 x 11.6in 951