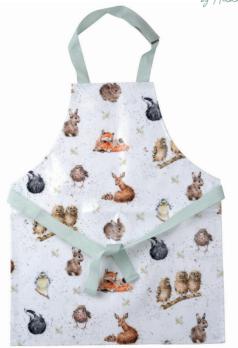

## pvc aprons

pvc apron 59 X 81cm/23 X 32in 8038 505

wrendale – 8739 © Wrendale Designs

by Hannah Dale

children's pvc apron 41 X 50cm/16 X 19.75in 8739 506

gauntlets

blue italian – 8337 © Portmeirion Group UK Ltd