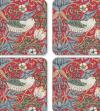

E. & O. E. Jan 2019

30.5 x 23cm/12 x 9in 054

strawberry thief brown - 8744V © Reproduced courtesy of Morris & Co.

MORRIS & C pimpernel

coaster (set of 6) (s) 10.5cm/4in 026

coaster (set of 6) (m)

10.5cm/4in

026

coaster (set of 6) (m)

10.5cm/4in 026

coaster (set of 6) (s)

10.5cm/4in

026

056

MORRIS & C