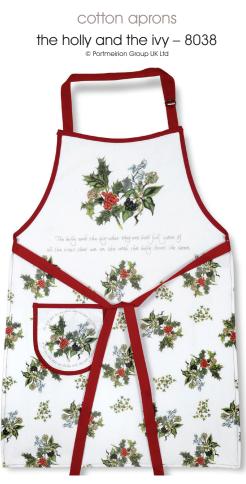

# textiles cotton aprons

cotton apron 70 x 95cm/27.5 x 37.5in 8337 502

cotton apron 70 x 95cm/27.5 x 37.5in 8013 502

cotton apron 70 x 95cm/27.5 x 37.5in 8013 502

cotton apron 70 x 95cm/27.5 x 37.5in 8038 502

#### Textiles Collection

| CODE | DESIGN                | 503                  | 507                 | 516         | 504          | 502             | 512             | 505          | 506                     | 515      |
|------|-----------------------|----------------------|---------------------|-------------|--------------|-----------------|-----------------|--------------|-------------------------|----------|
|      |                       | double<br>oven glove | set of<br>4 napkins | tea<br>cosy | tea<br>towel | cotton<br>apron | cotton<br>apron | pvc<br>apron | children's<br>pvc apron | gauntlet |
| 8972 | Blue Italian          | •                    | •                   | •           | •            | •               |                 |              |                         | ٠        |
| 8930 | Botanic Garden        | ٠                    | ٠                   | •           | •            | •               |                 | •            |                         | ٠        |
| 8739 | Botanic Garden Chintz | ٠                    | ٠                   |             | •            | ٠               |                 |              |                         | ٠        |
| 8829 | The Holly and The Ivy | •                    |                     |             | •            | •               |                 | •            |                         |          |
| 8739 | Wrendale Designs      | •                    |                     | •           | •            |                 | •               | •            | •                       | •        |
| 8892 | Wrendale Hare         | •                    |                     |             | •            |                 |                 |              |                         |          |
| 8893 | Wrendale Owl          | •                    |                     |             | •            |                 |                 |              |                         |          |
| 8894 | Wrendale Pheasant     | ٠                    |                     |             | •            |                 |                 |              |                         |          |