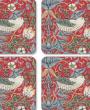

056

placemat (set of 6) (s)

10.5cm/4in 026

placemat (set of 6) (m) 30.5 x 23cm/12 x 9in 056

placemat (set of 4) (m) 40.1 x 29.8cm/15.7 x 11.7in 064

marigold green - 8715V

© Reproduced courtesy of Morris & Co.