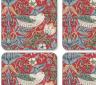

E. & O. E. Jan 2019

30.5 x 23cm/12 x 9in 054

strawberry thief brown - 8744V © Reproduced courtesy of Morris & Co.

MORRIS & C pimpernel

coaster (set of 6) (s) 10.5cm/4in 026

coaster (set of 6) (m)

10.5cm/4in

026

coaster (set of 6) (m)

10.5cm/4in 026

coaster (set of 6) (s)

10.5cm/4in

026

056

MORRIS & C

pimpernel

026

placemat (set of 6) (s) 30.5 x 23cm/12 x 9in 056

placemat (set of 6) (s)

30.5 x 23cm/12 x 9in 056

いいいはすいいいいはすい

riteri Cariteri Cariteri

placemat (set of 6) & 6 FREE coasters

placemats (s): 30.5 x 23cm/12 x 9in coasters (s): 10.5cm/4in

256

placemat (set of 4) (s) 40.1 x 29.8cm/15.7 x 11.7in 064

strawberry thief red – 8718V

© Reproduced courtesy of Morris & Co.

placemat (set of 4) (s)