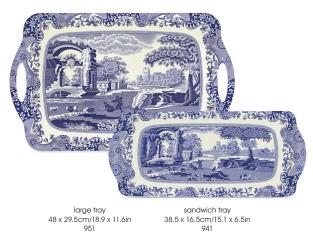

antique rose – 5543 © Danhui Nai / Wild Apple Licensing

large tray 48 x 29.5cm/18.9 x 11.6in 951 sandwich tray 38.5 x 16.5cm/15.1 x 6.5in 941

© Portmeirion Group UK Limited

large handled tray 52 x 38cm/20.5 x 15in **hydrangea** BGJCSR006