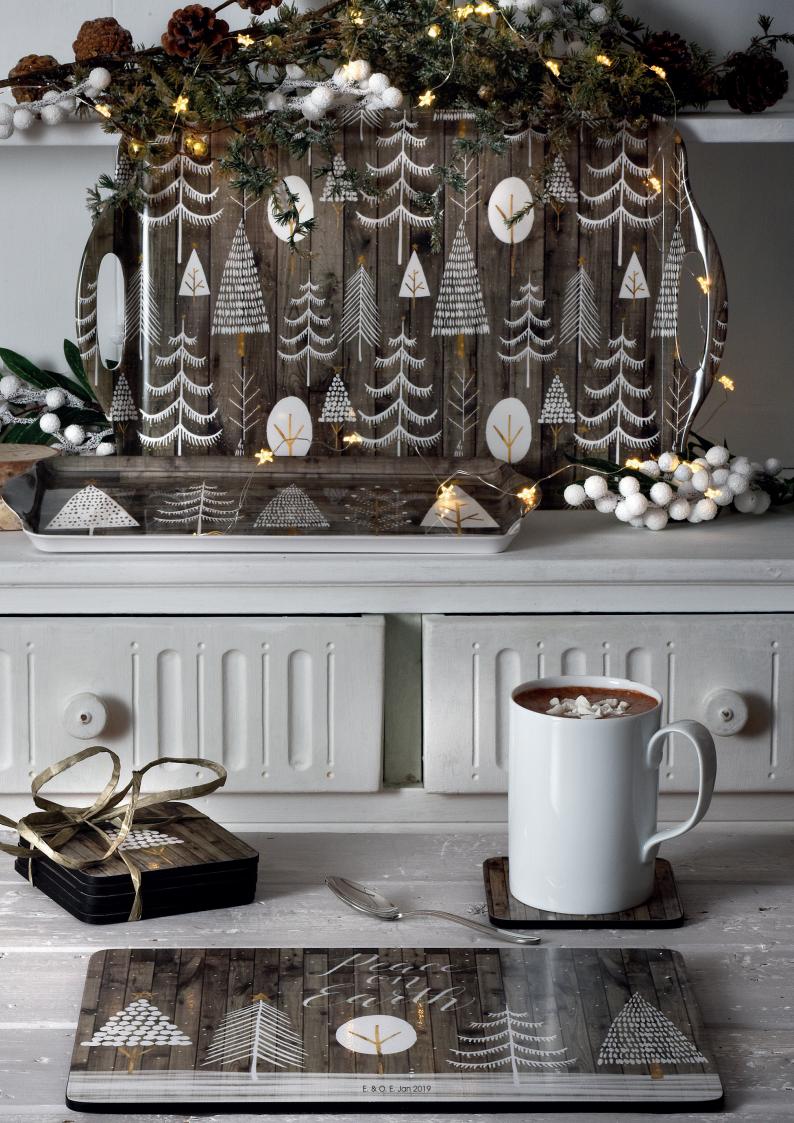

## trays

Strong, robust and durable, Pimpernel's trays are not only hardwearing, but also beautiful. Featuring a variety of decorative designs and available in many different sizes, Pimpernel's trays will suit any occasion from afternoon tea to dinner parties. These trays are also dishwasher safe.

Pimpernel's lap trays are also a great addition to any busy home, with a bean bag base allowing the tray to be balanced easily on the lap – perfect for TV dinners and breakfast in bed. Wipe clean with a damp cloth.