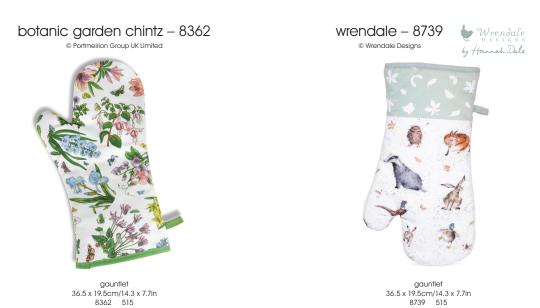

placemat (set of 4) (m) 31cm/12.25in 234

placemat (set of 4) (s) 40.1 x 29.8cm/15.7 x 11.7in 064

wrendale - 8739

© Wrendale Designs

placemat (set of 4) (s)

40.1 x 29.8cm/15.7 x 11.7in 064

botanic garden - 8013

gauntlet 36.5 x 19.5cm/14.3 x 7.7in 8337 515 botanic garden – 8013 © Portmeirion Group UK Ltd

gauntlet 36.5 x 19.5cm/14.3 x 7.7in 8013 515

004 small handled tray 38cm x 28cm/15in x 11in

005 medium handled tray 44.9cm x 32.5cm/17.7in x 12.8in