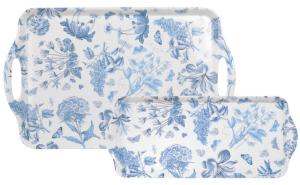

placemat (set of 6) (s)

30.5 x 23cm/12 x 9in

056

coaster (set of 6) (s) 10.5cm/4in 026

30.5 x 23cm/12 x 9in 056

botanic blue - 8012V

© Portmeirion Group UK Limited

10.5cm/4in 026

botanic garden terrace – 8940 © Portmeirion Group UK Limited

 large tray
 sandwich tray

 hydrangea
 yellow jasmine

 48 x 29.5cm/18.9 x 11.6in
 38.5 x 16.5cm/15.1 x 6.5in

 951
 941

botanic blue - 8012 © Portmeirion Group UK Limited