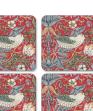

E. & O. E. Jan 2019

30.5 x 23cm/12 x 9in 054

strawberry thief brown - 8744V © Reproduced courtesy of Morris & Co.

MORRIS & C pimpernel

coaster (set of 6) (s) 10.5cm/4in 026

coaster (set of 6) (m)

10.5cm/4in

026

coaster (set of 6) (m)

10.5cm/4in 026

coaster (set of 6) (s)

10.5cm/4in

026

056

MORRIS & C

pimpernel

026

placemat (set of 6) (s) 30.5 x 23cm/12 x 9in 056

placemat (set of 6) (s)

30.5 x 23cm/12 x 9in 056

いいいはすいいいいはすい

riteri Cariteri Cariteri

placemat (set of 6) & 6 FREE coasters