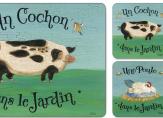

026

Sanderson

pimpernel

dans le jardin – 8101V © Julie Huber

placemat (set of 6) (s) 30.5 x 23cm/12 x 9in 056

placemat (set of 6) (s)

30.5 x 23cm/12 x 9in 056

placemat (set of 6) (s)