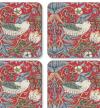

E. & O. E. Jan 2019

30.5 x 23cm/12 x 9in 054

strawberry thief brown - 8744V © Reproduced courtesy of Morris & Co.

MORRIS & C pimpernel

coaster (set of 6) (s) 10.5cm/4in 026

coaster (set of 6) (m)

10.5cm/4in

026

coaster (set of 6) (m)

10.5cm/4in 026

coaster (set of 6) (s)

10.5cm/4in

026

056

MORRIS & C

pimpernel

026

placemat (set of 6) (s) 30.5 x 23cm/12 x 9in 056

placemat (set of 6) (s)

30.5 x 23cm/12 x 9in 056

いいいはすいいいいはすい

riteri Cariteri Cariteri

placemat (set of 6) & 6 FREE coasters