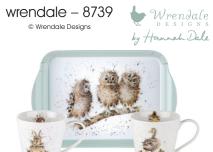

placemat (set of 4) (m) 31cm/12.25in 234

placemat (set of 4) (s) 40.1 x 29.8cm/15.7 x 11.7in 064

wrendale - 8739

© Wrendale Designs

placemat (set of 4) (s)

40.1 x 29.8cm/15.7 x 11.7in 064

botanic garden - 8013