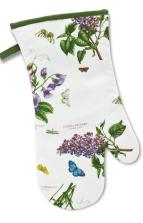

gauntlet 36.5 x 19.5cm/14.3 x 7.7in 8337 515 botanic garden – 8013 © Portmeirion Group UK Ltd

gauntlet 36.5 x 19.5cm/14.3 x 7.7in 8013 515

004 small handled tray 38cm x 28cm/15in x 11in

005 medium handled tray 44.9cm x 32.5cm/17.7in x 12.8in