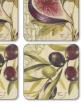

coaster (set of 6) (m) 10.5cm/4in 026

MORRIS & C

pimpernel.

placemat (set of 4) (s) 40.1 x 29.8cm/15.7 x 11.7in 064

10.5cm/4in 026

30.5 x 23cm/12 x 9in 056

olives & figs - 8595V

© 2016 Stephanie Ferri / Art in Motion