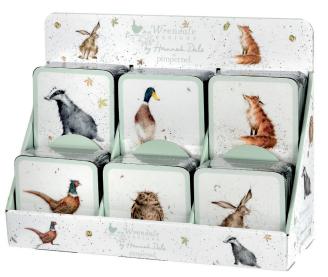

wrendale cat - 8972

© Wrendale Designs

generic mat 43.5 x 28.5cm/17 x 11.2in X0010318739

cat mat 43.5 x 28.5cm/17 x 11.2in X0010318972

coaster (refill pack) (set of 8) 10.5cm/4in

pheasant - X0010288874 badger - X0010288875 adger - X0010288875 owl - X0010288873 hare - X0010288845 fox - X0010288876 duck - X0010288846

countertop display unit 26 x 34 x 13cm/10.25 x 13.5 x 5in X0019288739