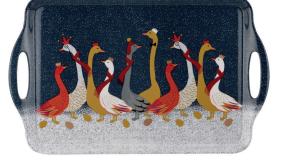

951

sandwich tray 38.5 x 16.5cm/15.1 x 6.5in 941

large handled tray 48 x 29.5cm/18.9 x 11.6in 951

sara miller – christmas geese – 8946

© Sara Miller London

large handled tray 48 x 29.5cm/18.9 x 11.6in 951

strawberry thief - brown - 8744 MORRIS & C © Reproduced courtesy of Morris & Co pimp<sup>te</sup>rnel.