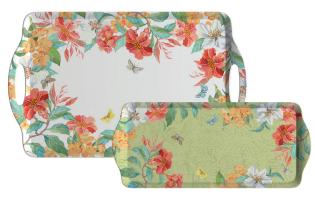

antique rose – 5543 © Danhui Nai / Wild Apple Licensing

large tray 48 x 29.5cm/18.9 x 11.6in 951 sandwich tray 38.5 x 16.5cm/15.1 x 6.5in 941

© Portmeirion Group UK Limited

large handled tray 52 x 38cm/20.5 x 15in **hydrangea** BGJCSR006

handled tray 38.5 x 23.4cm/15.1 x 9.25in **sweet pea** X0019718960

handled tray 38.5 x 23.4cm/15.1 x 9.25in **lily flowered azalea** X0019718961

© Portmeirion Group UK Limited

lap tray 39.3 x 24.3cm/15 x 9.5in **foxglove** BGJASR002

large handled tray 48 x 29.5cm/18.9 x 11.6in **sunflower** X0019518013

sandwich tray 37 x 16cm/14.5 x 6.25in **poppy** BGPOSR003

sandwich tray 37 x 16cm/14.5 x 6.25in **clematis** BGHBSR003

scatter tray 21 x 14cm/8.3 x 5.5in **magnolia** BGHASR001

botanic garden terrace – 8940 © Portmeirion Group UK Limited

 large tray
 sandwich tray

 hydrangea
 yellow jasmine

 48 x 29.5cm/18.9 x 11.6in
 38.5 x 16.5cm/15.1 x 6.5in

 951
 941

botanic blue - 8012 © Portmeirion Group UK Limited