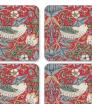

E. & O. E. Jan 2019

30.5 x 23cm/12 x 9in 054

strawberry thief brown - 8744V © Reproduced courtesy of Morris & Co.

MORRIS & C pimpernel

coaster (set of 6) (s) 10.5cm/4in 026

coaster (set of 6) (m)

10.5cm/4in

026

coaster (set of 6) (m)

10.5cm/4in 026

coaster (set of 6) (s)

10.5cm/4in

026

056

MORRIS & C

pimpernel

026

placemat (set of 6) (s) 30.5 x 23cm/12 x 9in 056

placemat (set of 6) (s)

30.5 x 23cm/12 x 9in 056

いいいはすいいいいはすい

riteri Cariteri Cariteri

placemat (set of 6) & 6 FREE coasters