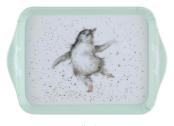

#### wrendale penguin – 8899 © Wrendale Designs

scatter tray 21 x 14cm/8.3 x 5.5in 961

scatter tray 21 x 14cm/8.3 x 5.5in 961

wrendale robin – 8888 © Wrendale Designs

scatter tray 21 x 14cm/8.3 x 5.5in 961