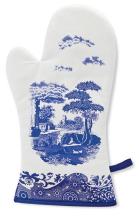

## pvc aprons

pvc apron 59 X 81cm/23 X 32in 8038 505

wrendale – 8739 © Wrendale Designs

by Hannah Dale

children's pvc apron 41 X 50cm/16 X 19.75in 8739 506

gauntlets

blue italian – 8337 © Portmeirion Group UK Ltd

gauntlet 36.5 x 19.5cm/14.3 x 7.7in 8337 515 botanic garden – 8013 © Portmeirion Group UK Ltd

gauntlet 36.5 x 19.5cm/14.3 x 7.7in 8013 515

004 small handled tray 38cm x 28cm/15in x 11in

005 medium handled tray 44.9cm x 32.5cm/17.7in x 12.8in