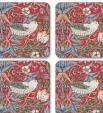

E. & O. E. Jan 2019

30.5 x 23cm/12 x 9in 054

strawberry thief brown - 8744V © Reproduced courtesy of Morris & Co.

MORRIS & C pimpernel

coaster (set of 6) (s) 10.5cm/4in 026

coaster (set of 6) (m)

10.5cm/4in

026

coaster (set of 6) (m)

10.5cm/4in 026

coaster (set of 6) (s)

10.5cm/4in

026

056

MORRIS & C

pimpernel

026

placemat (set of 6) (s) 30.5 x 23cm/12 x 9in 056

placemat (set of 6) (s)

30.5 x 23cm/12 x 9in 056

いいいはすいいいいはすい

riteri Cariteri Cariteri

placemat (set of 6) & 6 FREE coasters