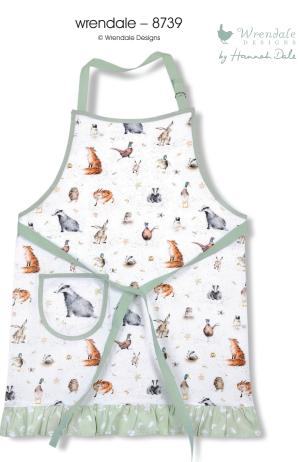

placemat (set of 4) (m) 31cm/12.25in 234

placemat (set of 4) (s) 40.1 x 29.8cm/15.7 x 11.7in 064

wrendale - 8739

© Wrendale Designs

placemat (set of 4) (s)

40.1 x 29.8cm/15.7 x 11.7in 064

botanic garden - 8013

cotton apron 62 x 83cm/24.4 x 32.7in 8739 512

#### Textiles Collection

| CODE | DESIGN                | 503                  | 507                 | 516         | 504          | 502             | 512             | 505          | 506                     | 515      |
|------|-----------------------|----------------------|---------------------|-------------|--------------|-----------------|-----------------|--------------|-------------------------|----------|
|      |                       | double<br>oven glove | set of<br>4 napkins | tea<br>cosy | tea<br>towel | cotton<br>apron | cotton<br>apron | pvc<br>apron | children's<br>pvc apron | gauntlet |
| 8972 | Blue Italian          | •                    | •                   | •           | •            | •               |                 |              |                         | ٠        |
| 8930 | Botanic Garden        | ٠                    | ٠                   | •           | •            | •               |                 | •            |                         | ٠        |
| 8739 | Botanic Garden Chintz | ٠                    | ٠                   |             | •            | ٠               |                 |              |                         | ٠        |
| 8829 | The Holly and The Ivy | •                    |                     |             | •            | •               |                 | •            |                         |          |
| 8739 | Wrendale Designs      | •                    |                     | •           | •            |                 | •               | •            | •                       | •        |
| 8892 | Wrendale Hare         | •                    |                     |             | •            |                 |                 |              |                         |          |
| 8893 | Wrendale Owl          | •                    |                     |             | •            |                 |                 |              |                         |          |
| 8894 | Wrendale Pheasant     | ٠                    |                     |             | •            |                 |                 |              |                         |          |