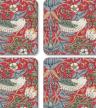

E. & O. E. Jan 2019

30.5 x 23cm/12 x 9in 054

strawberry thief brown - 8744V © Reproduced courtesy of Morris & Co.

MORRIS & C pimpernel

coaster (set of 6) (s) 10.5cm/4in 026

coaster (set of 6) (m)

10.5cm/4in

026

coaster (set of 6) (m)

10.5cm/4in 026

coaster (set of 6) (s)

10.5cm/4in

026

056

MORRIS & C

pimpernel

026

placemat (set of 6) (s) 30.5 x 23cm/12 x 9in 056

placemat (set of 6) (s)

30.5 x 23cm/12 x 9in 056

いいいはすいいいいはすい

riteri Cariteri Cariteri

placemat (set of 6) & 6 FREE coasters