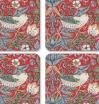

E. & O. E. Jan 2019

30.5 x 23cm/12 x 9in 054

strawberry thief brown - 8744V © Reproduced courtesy of Morris & Co.

MORRIS & C pimpernel

coaster (set of 6) (s) 10.5cm/4in 026

coaster (set of 6) (m)

10.5cm/4in

026

coaster (set of 6) (m)

10.5cm/4in 026

coaster (set of 6) (s)

10.5cm/4in

026

056

MORRIS & C

pimpernel

026

placemat (set of 6) (s) 30.5 x 23cm/12 x 9in 056

placemat (set of 6) (s)

30.5 x 23cm/12 x 9in 056

いいいはすいいいいはすい

riteri Cariteri Cariteri

placemat (set of 6) & 6 FREE coasters