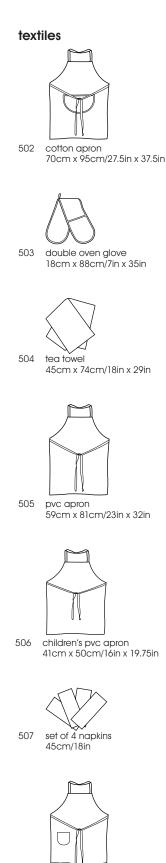

## pimpernel.

textiles

Pimpernel's textile collection offers a selection of functional kitchen accessories for the home that are designed to coordinate perfectly with some of Portmeirion, Spode and Royal Worcester's iconic tableware designs. The collection includes an array of textiles, including heat resistant oven gloves, easy-to-clean napkins, warming tea cosies, tea towels and comfortably fitting aprons.

## textiles